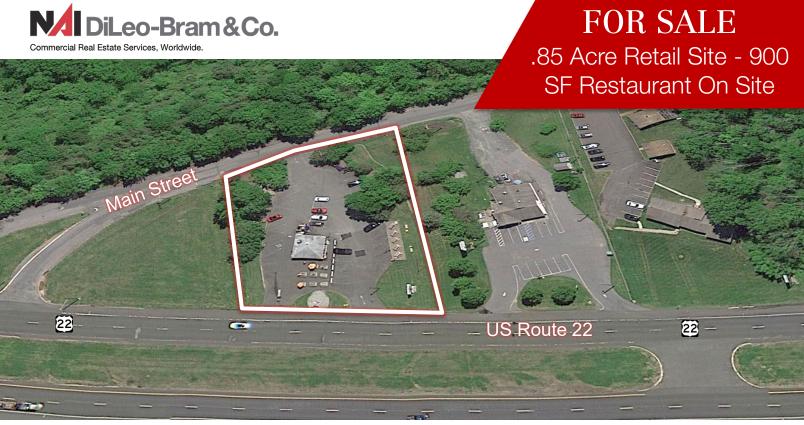

## FOR SALE .85 Acre Retail Site 900 SF Restaurant On Site

## **PROPERTY FEATURES**

- Retail site for sale featuring well maintained 900 sf restaurant facility situated on .85 acres
- Abundant parking (30<sup>+</sup>/1,000 sq. ft.)
- Situated on US Route offering excellent highway visibility
- Easily accessed from two roads -US Route 22 and Main Street)
- Zoned C2 Commercial District -Flexible zoning permits Retail, Office, and Restaurants uses