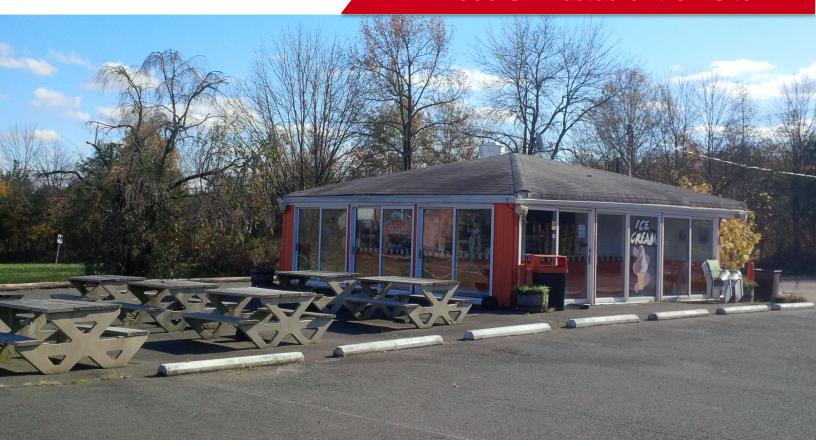

## **PROPERTY FEATURES**

- Retail site for sale featuring well maintained 900 sf restaurant facility situated on .85 acres
- Abundant parking (30<sup>+</sup>/1,000 sq. ft.)
- Situated on US Route offering excellent highway visibility
- Easily accessed from two roads -US Route 22 and Main Street)
- Zoned C2 Commercial District -Flexible zoning permits Retail, Office, and Restaurants uses