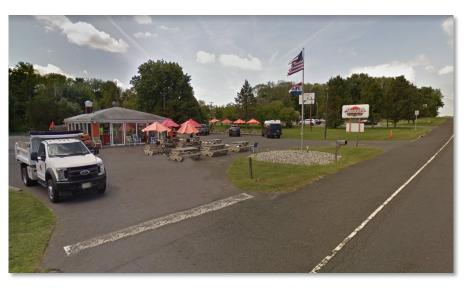

## **PROPERTY FEATURES**

- Retail site for sale featuring well maintained 900 sf restaurant facility situated on .85 acres
- Abundant parking (30<sup>+</sup>/1,000 sq. ft.)
- Situated on US Route offering excellent highway visibility
- Easily accessed from two roads -US Route 22 and Main Street)
- Zoned C2 Commercial District -Flexible zoning permits Retail, Office, and Restaurants uses