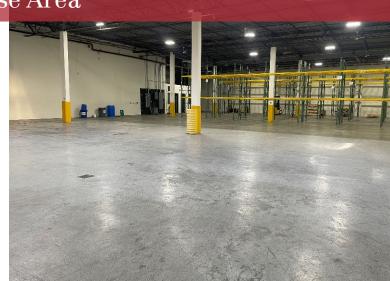

### **PROPERTY FEATURES**

- Modern high-tech/flex building situated in prestigious business campus featuring floor to ceiling windows, ribbed brick and aluminum façade
- Flexible LI-5 Light Industrial zoning allows for distribution, light manufacturing, labs and office uses
- New LED lighting
- Wet sprinkler
- 2 loading docks

### **CLICK HERE FOR UPDATED FLOOR PLANS**

- Gas Heat
- 18' clear ceiling height
- Racking system in place
- Connectivity Verizon (FIOS) and Optimum
- Abundant car parking
- Immediate access to I-287 via Exits 7 & 8

## Floor Plan Suite 114

WAREHOUSE AREA: 14,355 SF

LIGHT ASSEMBLY AREA: 3,062 SF

OFFICE AREA: 2,486 SF

TOTAL AREA: 19,903 SF