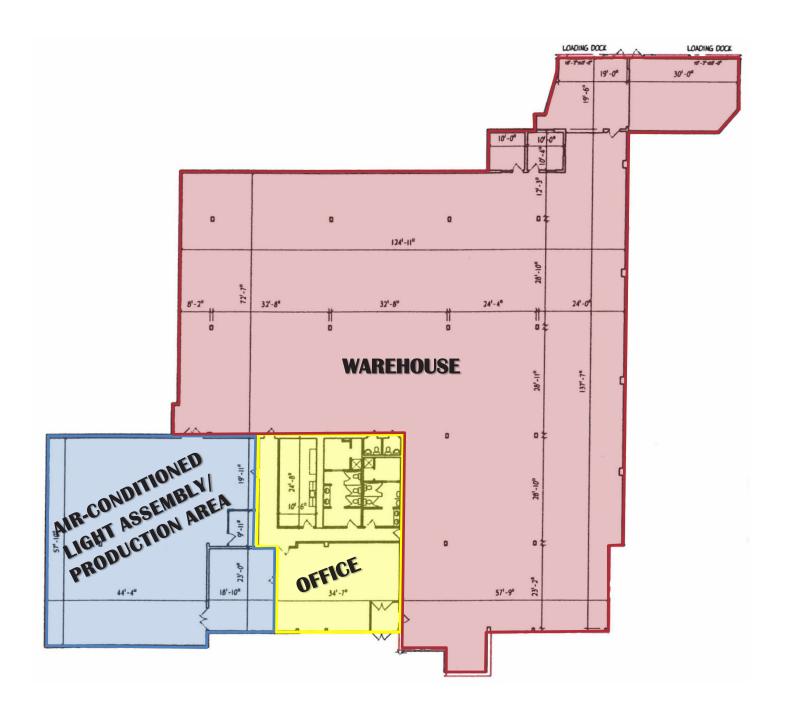

## Floor Plan Suite 114

WAREHOUSE AREA: 14,355 SF

LIGHT ASSEMBLY AREA: 3,062 SF

OFFICE AREA: 2,486 SF

TOTAL AREA: 19,903 SF