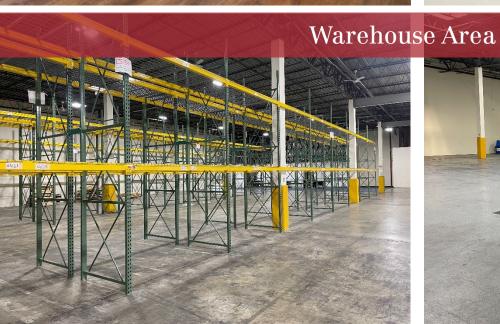

### **PROPERTY FEATURES**

- Modern high-tech/flex building situated in prestigious business campus featuring floor to ceiling windows, ribbed brick and aluminum façade
- Flexible LI-5 Light Industrial zoning allows for distribution, light manufacturing, labs and office uses
- New LED lighting
- Wet sprinkler
- 2 loading docks

### **CLICK HERE FOR UPDATED FLOOR PLANS**

- Gas Heat
- 18' clear ceiling height
- Racking system in place
- Connectivity Verizon (FIOS) and Optimum
- Abundant car parking
- Immediate access to I-287 via Exits 7 & 8

## Floor Plan Suite 114

WAREHOUSE AREA: 14,355 SF

LIGHT ASSEMBLY AREA: 3,062 SF

OFFICE AREA: 2,486 SF

TOTAL AREA: 19,903 SF