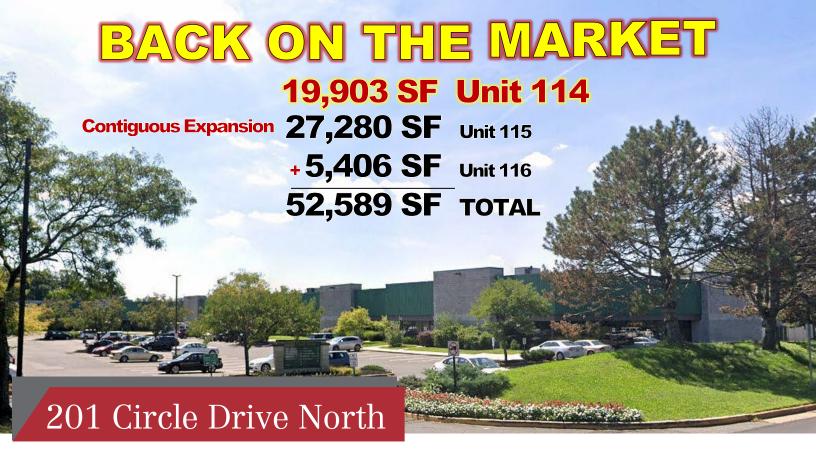

## FOR LEASE

Warehouse / High Tech Space

Piscataway, New Jersey

### **Available Space**

SUITE #114: 19,903 SF flex-warehouse space including office space and A/C production area

RENTAL RATE: Call for Quote / CAM \$3.71 per SF including RE Taxes (2024)

# FOR LEASE

Warehouse / High Tech Space

- 201 Circle Drive North is easily accessible by two interchanges of I-287 which directly connects with the New Jersey Turnpike, Garden State Parkway, Routes 1, 18, 22, I-78 and I-80
- Neighboring area amenities include local shopping, banking, hotel accommodations and restaurants are all just minutes away
- Corporate neighbors include Paychex, Roma Foods, Johnson & Johnson, Humanscale, L'Oreal USA, Amneal Pharmaceutical, Chanel Inc., Rutgers University, Best Buy, Fujitsu General, Kiss Products and Kuehne & Nagel