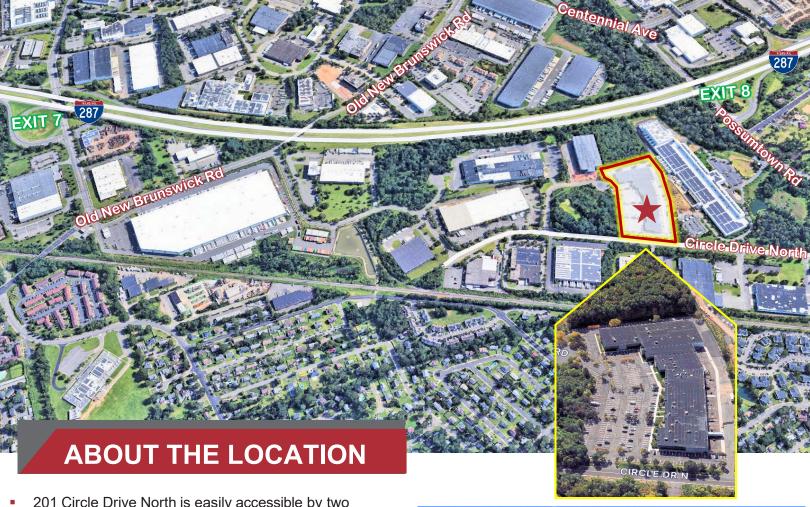

# FOR LEASE

Warehouse / High Tech Space

- 201 Circle Drive North is easily accessible by two interchanges of I-287 which directly connects with the New Jersey Turnpike, Garden State Parkway, Routes 1, 18, 22, I-78 and I-80
- Neighboring area amenities include local shopping, banking, hotel accommodations and restaurants are all just minutes away
- Corporate neighbors include Paychex, Roma Foods, Johnson & Johnson, Humanscale, L'Oreal USA, Amneal Pharmaceutical, Chanel Inc., Rutgers University, Best Buy, Fujitsu General, Kiss Products and Kuehne & Nagel