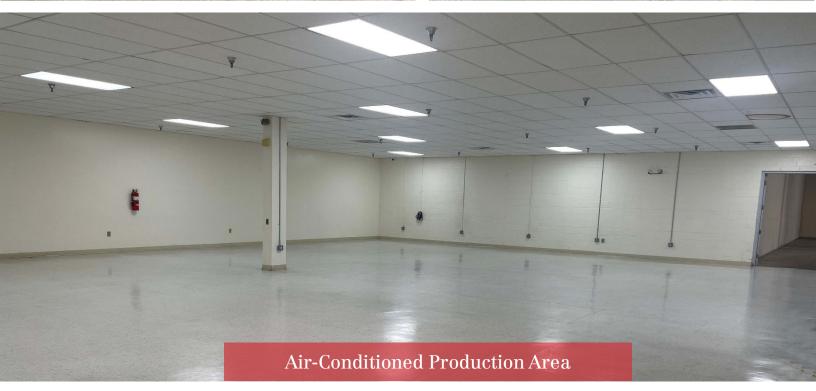

### **Available Space**

SUITE #114: 19,903 SF flex-warehouse space including office space and A/C production area

RENTAL RATE: Call for Quote / CAM \$3.71 per SF including RE Taxes (2024)

## Floor Plan Suite 114

WAREHOUSE AREA: 14,355 SF

LIGHT ASSEMBLY AREA: 3,062 SF

OFFICE AREA: 2,486 SF

TOTAL AREA: 19,903 SF