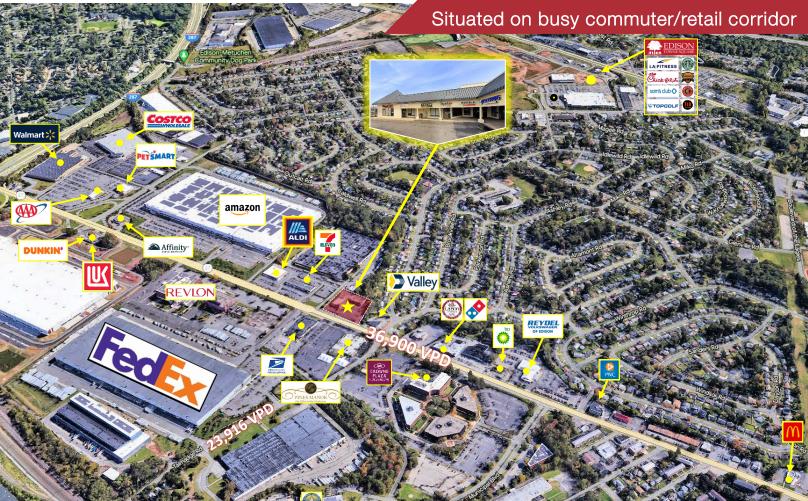

## **RETAIL SPACE**

For Lease

Situated on busy commuter/retail corridor

#### **Property Features**

 Two units for lease located in busy neighborhood retail center

Unit 1: <del>1,240 sq. ft.</del> **Leases Out For Signing** 

Unit 2: 3,900 sq. ft. (former spa space)

- Ample on-site parking
- Shopping center is located directly on Route 27, a heavily travelled commuter/retail corridor, between two traffic light intersections
- Traffic count 36,900 VPD
- Two curb cuts provide dual access
- Situated in densely populated area with strong demographics and high daytime population
- Area retailers include Aldi, 7-Eleven, Costco, BP, Valley National Bank, Walmart, PNC Bank, Dunkin and PetSmart
- Call for lease price information

#### **AREA DEMOGRAPHICS**

 1 Mile
 9,000
 3,132
 \$125,678

 3 Miles
 105,490
 38,222
 \$133,779

 5 Miles
 303,649
 101,088
 \$122,057

36,900 VPD

Na DiLeo-Bram & Co.

Commercial Real Estate Services, Worldwide.