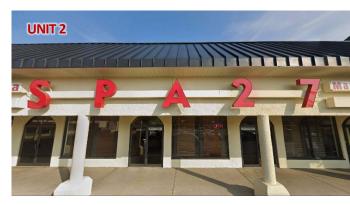

#### **Property Features**

 Two units for lease located in busy neighborhood retail center

Unit 1: <del>1,240 sq. ft.</del> **Leases Out For Signing** 

Unit 2: 3,900 sq. ft. (former spa space)

- Ample on-site parking
- Shopping center is located directly on Route 27, a heavily travelled commuter/retail corridor, between two traffic light intersections
- Traffic count 36,900 VPD
- Two curb cuts provide dual access
- Situated in densely populated area with strong demographics and high daytime population
- Area retailers include Aldi, 7-Eleven, Costco, BP, Valley National Bank, Walmart, PNC Bank, Dunkin and PetSmart
- Call for lease price information