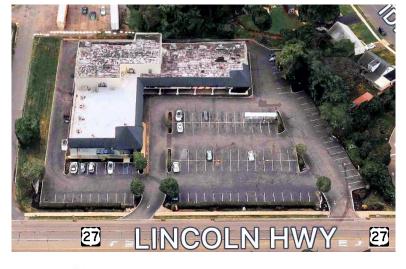

### 2090 Route 27

Edison, New Jersey

#### **Property Features**

 Two units for lease located in busy neighborhood retail center

Unit 1: <del>1,240 sq. ft.</del> **Leases Out For Signing** 

Unit 2: 3,900 sq. ft. (former spa space)

- Ample on-site parking
- Shopping center is located directly on Route 27, a heavily travelled commuter/retail corridor, between two traffic light intersections
- Traffic count 36,900 VPD
- Two curb cuts provide dual access
- Situated in densely populated area with strong demographics and high daytime population
- Area retailers include Aldi, 7-Eleven, Costco, BP, Valley National Bank, Walmart, PNC Bank, Dunkin and PetSmart
- Call for lease price information