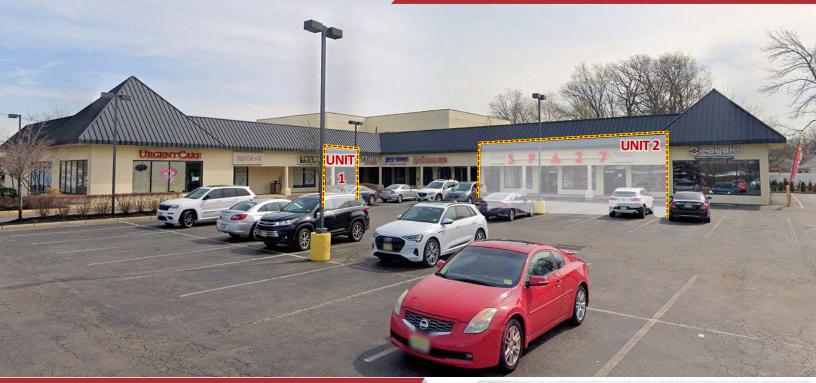

## **RETAIL SPACE**

For Lease

Situated on busy commuter/retail corridor

### 2090 Route 27

Edison, New Jersey

#### **Property Features**

 Two units for lease located in busy neighborhood retail center

Unit 1: <del>1,240 sq. ft.</del> **Leases Out For Signing** 

Unit 2: 3,900 sq. ft. (former spa space)

- Ample on-site parking
- Shopping center is located directly on Route 27, a heavily travelled commuter/retail corridor, between two traffic light intersections
- Traffic count 36,900 VPD
- Two curb cuts provide dual access
- Situated in densely populated area with strong demographics and high daytime population
- Area retailers include Aldi, 7-Eleven, Costco, BP, Valley National Bank, Walmart, PNC Bank, Dunkin and PetSmart
- Call for lease price information