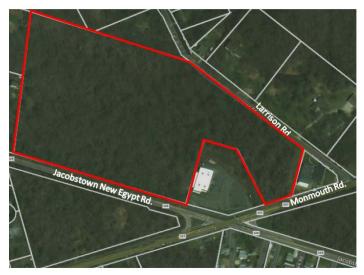

## Jacobstown New Egypt Rd.

North Hanover, New Jersey

## **Property Features**

- 18.21 acres
- Zoning: C-2, Warehouse Commercial
- Utilities: Nearby gas and electricity hook-ups. Well and septic
- The area has good access to Great Adventure to the north and the Jersey Shore to the east.
- The main commercial roadways in the area include County Road 537 which connects the area to I-195 to the northeast (access to the Jersey Shore) and Route 206 and I-295 to the southwest which provides access to South Jersey and Philadelphia markets.