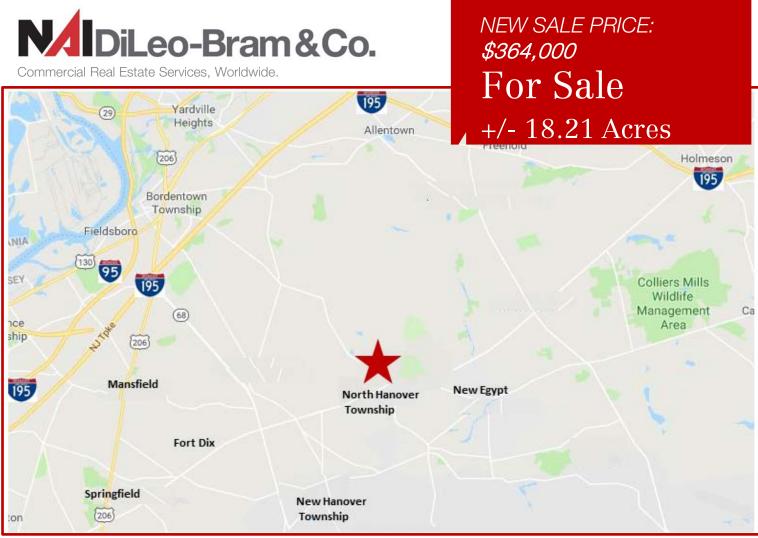

## Jacobstown New Egypt Rd.

North Hanover, New Jersey

## **Property Features**

- 18.21 acres
- Zoning: C-2, Warehouse Commercial
- Utilities: Nearby gas and electricity hook-ups. Well and septic
- The area has good access to Great Adventure to the north and the Jersey Shore to the east.
- The main commercial roadways in the area include County Road 537 which connects the area to I-195 to the northeast (access to the Jersey Shore) and Route 206 and I-295 to the southwest which provides access to South Jersey and Philadelphia markets.