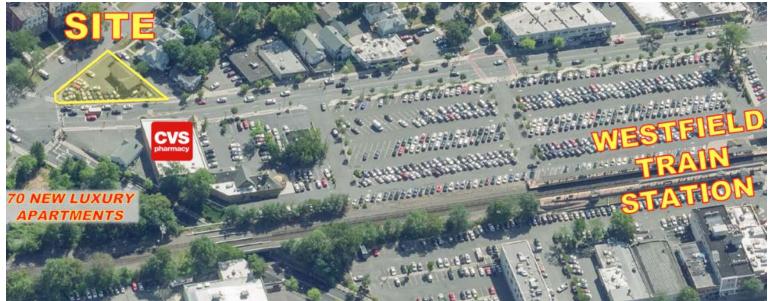

## **Property Features**

- 1,500 sf (2-Bay) Repair Shop
- 0.12 Acre Lot
- Can Accommodate +/- 20 Cars
- Traffic Count: 25,000 vehicles/day
- Located at (3-Way) Signalized Intersection
- 4 Curb Cuts
- Across from Westfield Train Station
- 0.2 miles to Downtown Westfield
- Zoning: CBD (Central Business District)
- Permitted Uses: Retail, Banking, Childcare,
  Medical & Professional Office, Food
  Establishment, Mixed-Use Residential (3 Stories)
- Successfully Operating as Jeff's Auto Repair & Used Car Sales for 24 years
- Business, Equipment & Used Car License for Sale Separately – Call for Pricing