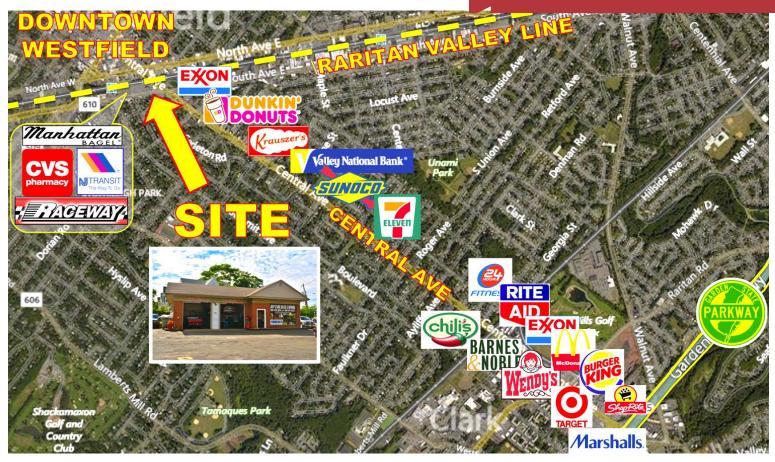

## 201 South Avenue

Westfield, New Jersey

## **Property Features**

- 1,500 sf (2-Bay) Repair Shop
- 0.12 Acre Lot
- Can Accommodate +/- 20 Cars
- Traffic Count: 25,000 vehicles/day
- Located at (3-Way) Signalized Intersection
- 4 Curb Cuts
- Across from Westfield Train Station
- 0.2 miles to Downtown Westfield
- Zoning: CBD (Central Business District)
- Permitted Uses: Retail, Banking, Childcare,
  Medical & Professional Office, Food
  Establishment, Mixed-Use Residential (3 Stories)
- Successfully Operating as Jeff's Auto Repair & Used Car Sales for 24 years
- Business, Equipment & Used Car License for Sale Separately – Call for Pricing