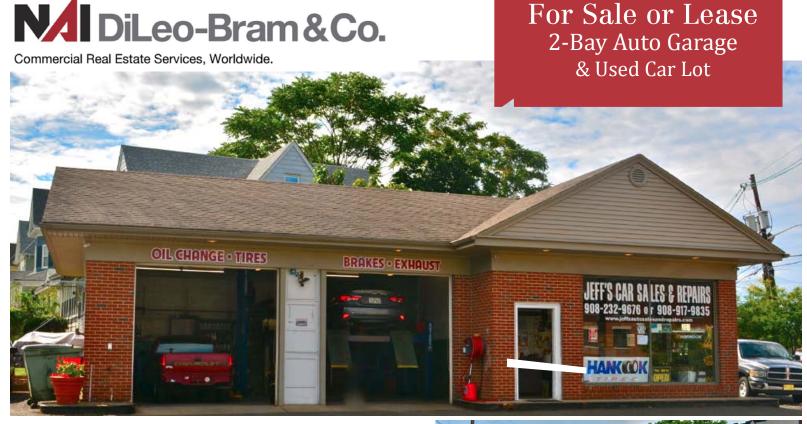

## For Sale or Lease 2-Bay Auto Garage & Used Car Lot

For a Video Presentation, please click on the link:

VIDEO LINK: https://youtu.be/RAZSvDfDJe4

Commercial Real Estate Services, Worldwide.

For Further Information Please Contact Exclusive Broker:

## **Property Features**

- 1,500 sf (2-Bay) Repair Shop
- 0.12 Acre Lot
- Can Accommodate +/- 20 Cars
- Traffic Count: 25,000 vehicles/day
- Located at (3-Way) Signalized Intersection
- 4 Curb Cuts
- Across from Westfield Train Station
- 0.2 miles to Downtown Westfield
- Zoning: CBD (Central Business District)
- Permitted Uses: Retail, Banking, Childcare,
  Medical & Professional Office, Food
  Establishment, Mixed-Use Residential (3 Stories)
- Successfully Operating as Jeff's Auto Repair & Used Car Sales for 24 years
- Business, Equipment & Used Car License for Sale Separately – Call for Pricing