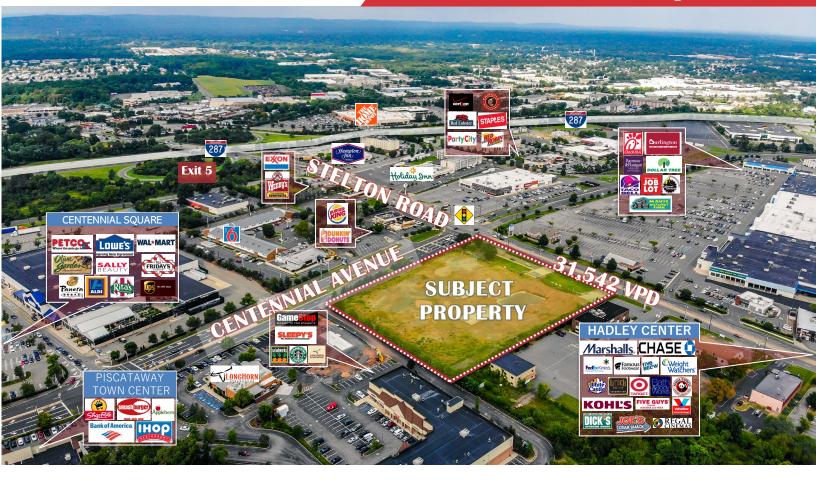

### Join These Area Retailers:

Target, Kohl's, Walmart, Lowes, Staples, Petco, Aldi, Marshalls, Wendy's, Famous Footwear, Chick-Fil-A, Chipotle, Exxon, Burlington Coat Factory, Red Lobster, Longhorn Steakhouse, TGI Fridays, Olive Garden, Red Robin, Panera Bread, Panda Express, Five Guys, Starbucks, Dunkin Donuts, Burger King, McDonalds, Taco Bell, White Castle, Hampton Inn, Motel 6 and more!