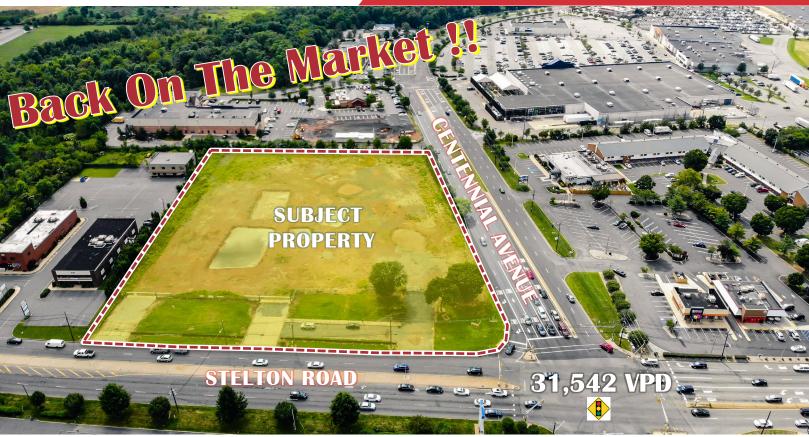

## FOR SALE

±5.09 Acres

Retail Re-Development Site

### 1028 Stelton Road

Piscataway, New Jersey

### **Property Features**

- BACK ON THE MARKET
- Retail Redevelopment Opportunity in dense retail area
- · Zoned: GB General Business
- High traffic count 31,542 Vehicles Per Day