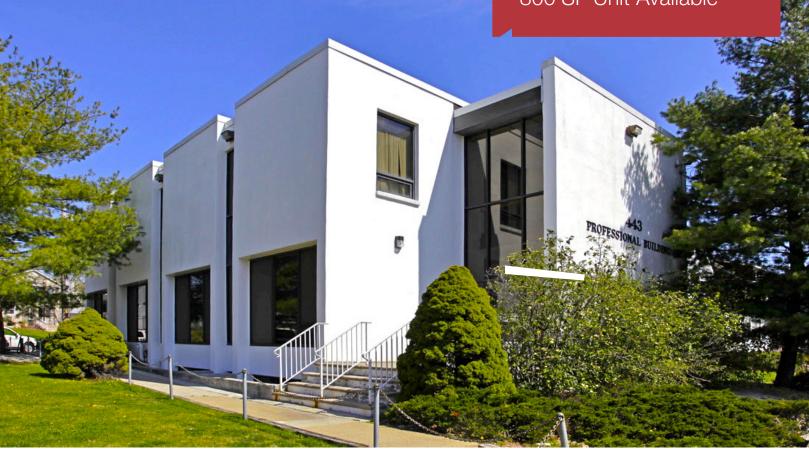

## 441-443 E. Westfield Avenue

Roselle Park, New Jersey

## **Property Features**

- Well maintained professional medical building
- 800 sq. ft. second floor unit available
- Newly renovated
- 2 private offices and reception office
- 11 car parking + street parking available
- Excellent visibility (43,000 vehicles per day)
- 1 mile to Roselle Park Train Station
- 2 miles to Exit 137 of the Garden State Parkway
- Available immediately