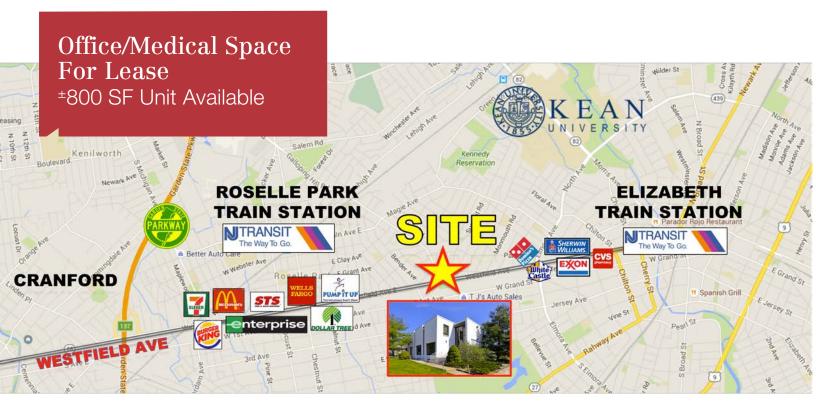

## 441-443 E. Westfield Avenue

Roselle Park, New Jersey

## **Property Features**

- Well maintained professional medical building
- 800 sq. ft. second floor unit available
- Newly renovated
- 2 private offices and reception office
- 11 car parking + street parking available
- Excellent visibility (43,000 vehicles per day)
- 1 mile to Roselle Park Train Station
- 2 miles to Exit 137 of the Garden State Parkway
- Available immediately