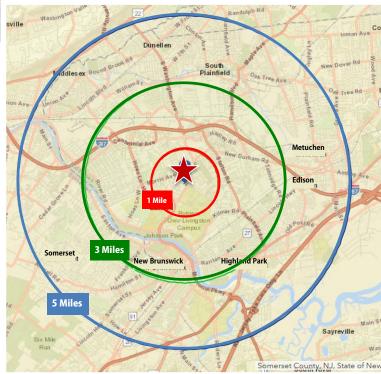

For Further Information Please Contact Exclusive Broker:

Jeffry Jones
Senior Vice President
732 985 3000 ext. 214 | jjones@naidb.com

| Demographics          | 1 Mile                  | 3 Miles  | 5 Miles  |
|-----------------------|-------------------------|----------|----------|
| 2017 Total Population | 9.200                   | 124,571  | 312,491  |
| 2017 Total Households | 2,195                   | 39,714   | 103,222  |
| Avg Household Income  | \$103,636               | \$82,207 | \$82,335 |
| Traffic Count         | 21,570 Vehicles Per Day |          |          |