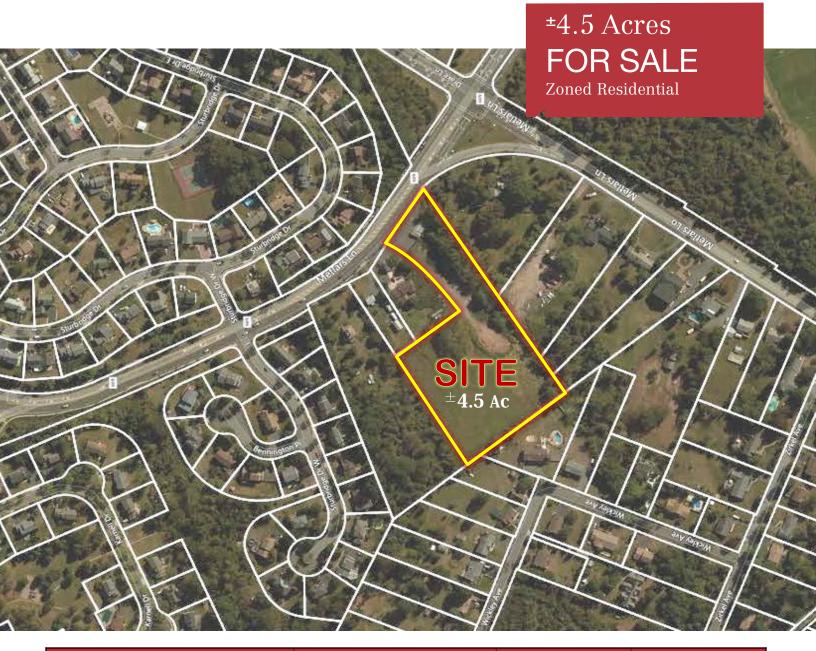

Commercial Real Estate Services, Worldwide.

±4.5 Acres
FOR SALE
Zoned Residential

## **Property Features**

- ±4.5 acres of land for sale
- Zoned R-20 Residential
- Former florist/deli location
- Lot is partially cleared and level
- Utilities to site
- Well situated in dense residential area adjacent to Rutgers University and close to area schools, neighborhood recreation and local shopping centers.
- Offering easy access to Route 18 & Route 287
- Strong area demographics