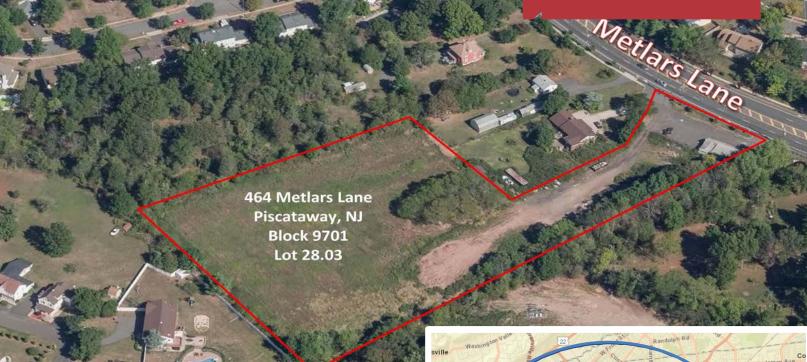

## 464 Metlars Lane

Piscataway, New Jersey

## **Property Features**

- ±4.5 acres of land for sale
- Zoned R-20 Residential
- Former florist/deli location
- Lot is partially cleared and level
- Utilities to site
- Well situated in dense residential area adjacent to Rutgers University and close to area schools, neighborhood recreation and local shopping centers.
- Offering easy access to Route 18 & Route 287
- Strong area demographics