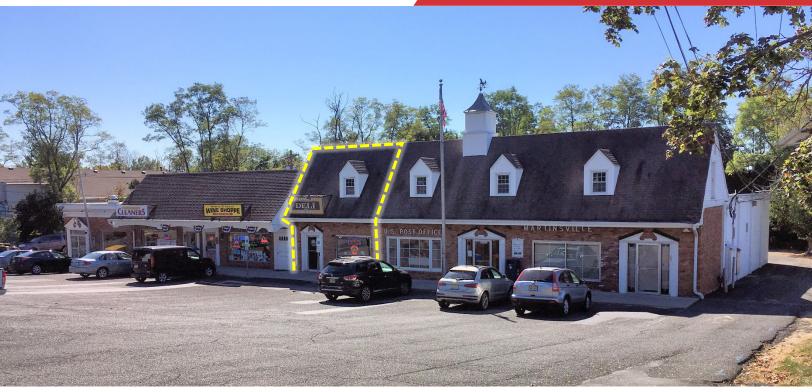

#### **Property Features**

- ±1,100 sq. ft. former second-generation deli/restaurant unit available for lease with basement area
- Located in busy ±10,000 SF multi-tenanted neighborhood shopping center including:
  - US Post Office
  - Dollar Store
  - Dry Cleaners
  - Liquor Store
- Situated on heavily travelled commuter road
- Convenient to major highways
- Call For Lease Price Information