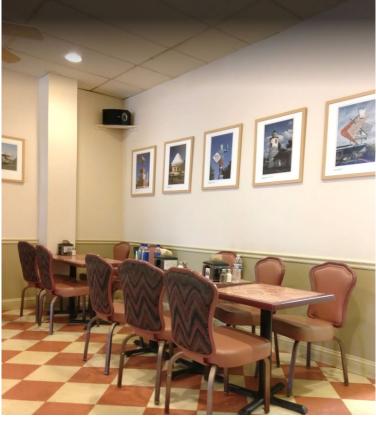

#### **Property Features**

- ±1,100 sq. ft. former second-generation deli/restaurant unit available for lease with basement area
- Located in busy ±10,000 SF multi-tenanted neighborhood shopping center including:
  - US Post Office
  - Dollar Store
  - Dry Cleaners
  - Liquor Store
- Situated on heavily travelled commuter road
- Convenient to major highways
- Call For Lease Price Information