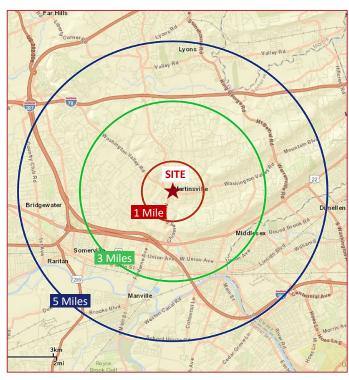

#### **Area Demographics**

| 3 Mile   | 40,842  | 14,409  | \$146,940 |
|----------|---------|---------|-----------|
| 5 Miles  | 136,336 | 49,992  | \$133,851 |
| 10 Miles | 569,200 | 194,336 | \$129,777 |