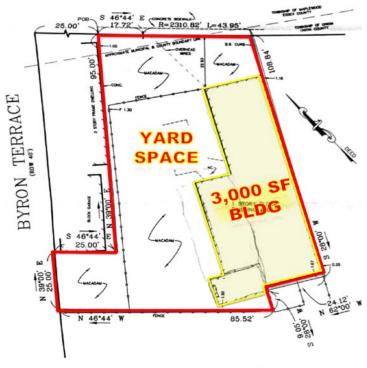

## **Property Highlights**

- 3,000 sf warehouse
- 0.21 Acre Lot
- Additional Entrance to Side St.
- Zoned: RB (2-Family Residential)
- **Redevelopment Opportunity**
- 0.75 Miles to Maplewood Train
- 1.5 Miles to Millburn Train
- 1 Block to Downtown Maplewood
- 0.5 Miles to Rt. 78, Exit 50 A/B
- Sale Price: \$399,000

AREA=9,145 SQ. FT.

Na DiLeo-Bram & Co.

Commercial Real Estate Services, Worldwide.

1315 Stelton Road | Piscataway, NJ 08854 732 985 3000 naidb.com

For Further Information Contact Exclusive Broker:

Richard Goski Vice President