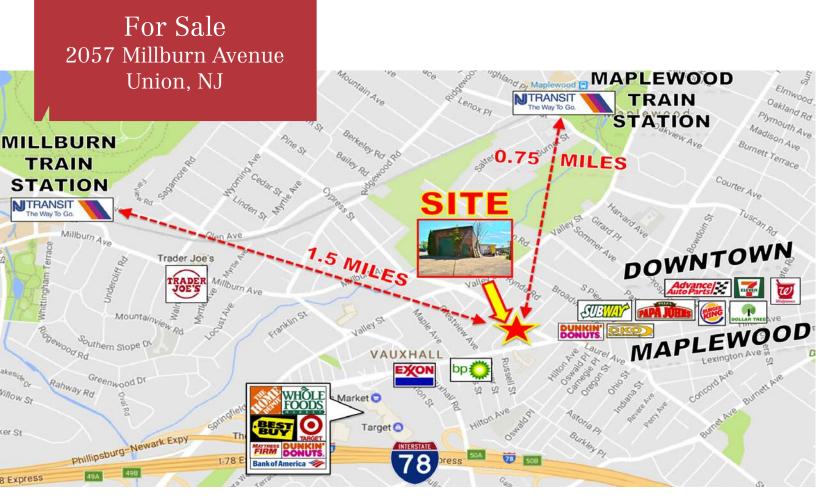

## 2057 Millburn Avenue

Union, New Jersey

## **Property Highlights**

- 3,000 sf warehouse
- 0.21 Acre Lot
- Additional Entrance to Side St.
- Zoned: RB (2-Family Residential)
- **Redevelopment Opportunity**
- 0.75 Miles to Maplewood Train
- 1.5 Miles to Millburn Train
- 1 Block to Downtown Maplewood
- 0.5 Miles to Rt. 78, Exit 50 A/B
- Sale Price: \$399,000