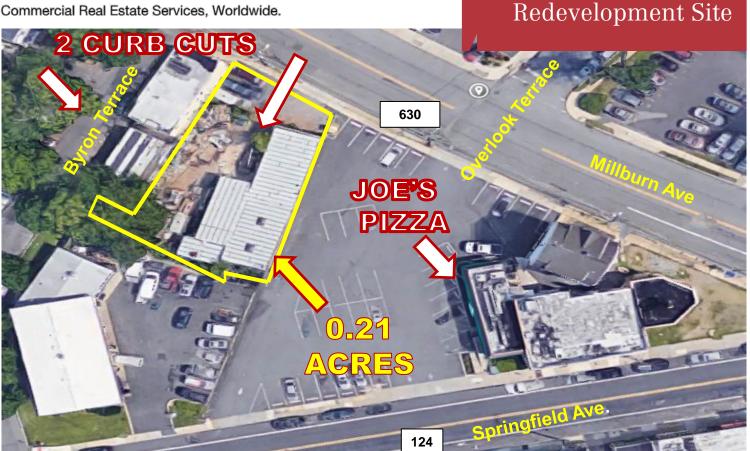

## **Property Highlights**

- 3,000 sf warehouse
- 0.21 Acre Lot
- Additional Entrance to Side St.
- Zoned: RB (2-Family Residential)
- **Redevelopment Opportunity**
- 0.75 Miles to Maplewood Train
- 1.5 Miles to Millburn Train
- 1 Block to Downtown Maplewood
- 0.5 Miles to Rt. 78, Exit 50 A/B
- Sale Price: \$399,000