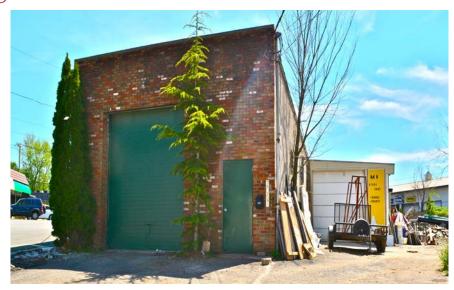

## **Property Highlights**

- 3,000 sf warehouse
- 0.21 Acre Lot
- Additional Entrance to Side St.
- Zoned: RB (2-Family Residential)
- **Redevelopment Opportunity**
- 0.75 Miles to Maplewood Train
- 1.5 Miles to Millburn Train
- 1 Block to Downtown Maplewood
- 0.5 Miles to Rt. 78, Exit 50 A/B
- Sale Price: \$399,000