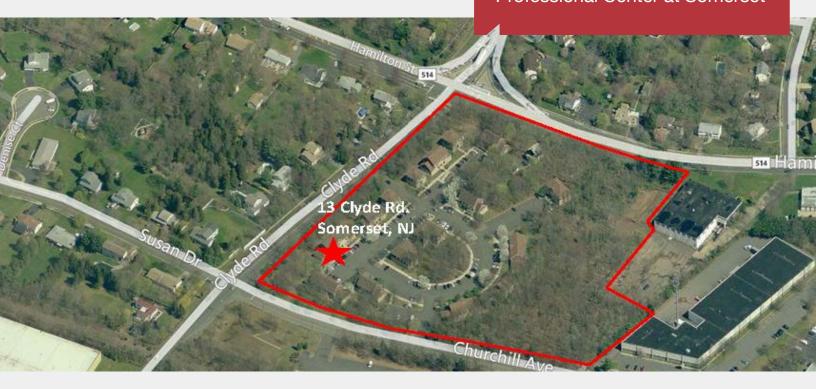

### 13 Clyde Road

Somerset, NJ

# For Sale 1,223 SF

Newly Renovated Office Condo Professional Center at Somerset First Floor Suitable for Medical Use

For Further Information Please Contact Exclusive Brokers:

Jeff Jones, Senior Vice President