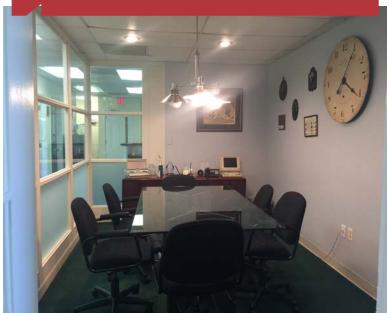

#### **Property Features**

- 1,223 sf Available \$195,000
- Suitable for medical or professional office
- Recently renovated exterior & interior
- Separate offices or change to open concept
- Office furniture negotiable
- Reception area/waiting room
- Kitchenette/break room
- Data/Storage Room
- Ample parking
- Can be sold individually or as part of a portfolio of 3 units for \$610,000