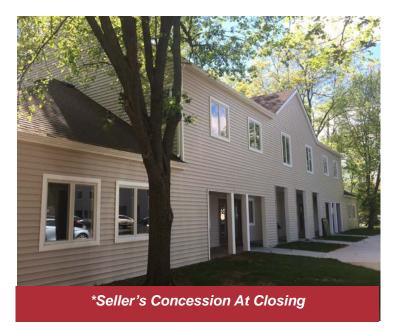

#### **Property Features**

- 1,223 sf Available \$195,000
- Suitable for medical or professional office
- Recently renovated exterior & interior
- Separate offices or change to open concept
- Office furniture negotiable
- Reception area/waiting room
- Kitchenette/break room
- Data/Storage Room
- Ample parking
- Can be sold individually or as part of a portfolio of 3 units for \$610,000

# For Sale 1,223 SF

Newly Renovated Office Condo Professional Center at Somerset First Floor Suitable for Medical Use

For Further Information Please Contact Exclusive Brokers:

Jeff Jones, Senior Vice President