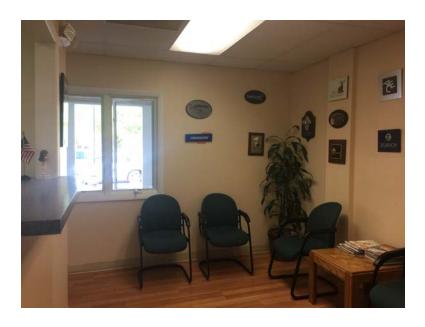

#### **Property Features**

- 1,223 sf Available \$195,000
- Suitable for medical or professional office
- Recently renovated exterior & interior
- Separate offices or change to open concept
- Office furniture negotiable
- Reception area/waiting room
- Kitchenette/break room
- Data/Storage Room
- Ample parking
- Can be sold individually or as part of a portfolio of 3 units for \$610,000