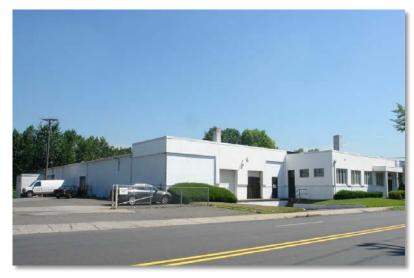

# 470 West 1<sup>st</sup> Avenue

Roselle, New Jersey

#### **Property Features**

- 32,293 sf industrial building situated on 1.37 acres
- Entire building fully air-conditioned
- ±2,000 sq. ft. office space
- Fluorescent lighting throughout
- 6 loading doors and 1 drive-in door
- 20' x 40' column spacing
- 14' clear ceiling height
- Power 2,000 amps