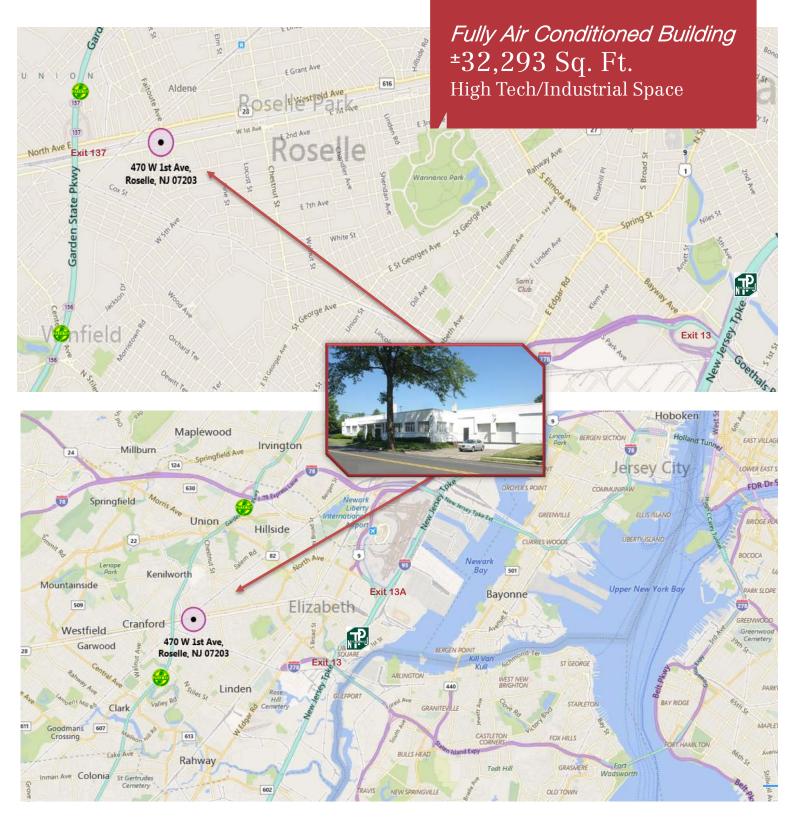

# FOR SALE OR LEASE Fully Air Conditioned Building ±32,293 Sq. Ft. High Tech/Industrial Space

### Location

This 32,293 sq. ft. facility is located in Roselle, New Jersey, ½ mile from Garden State Parkway Exit 137 and less than ¼ mile from Route 28.

1315 Stelton Road | Piscataway, NJ 08854 732 985 3000 naidb.com For Further Information Contact Exclusive Broker: