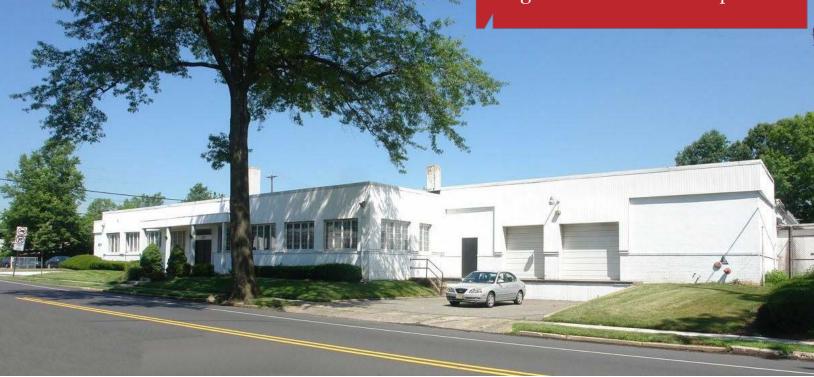

# 470 West 1<sup>st</sup> Avenue

Roselle, New Jersey

#### **Property Features**

- 32,293 sf industrial building situated on 1.37 acres
- Entire building fully air-conditioned
- ±2,000 sq. ft. office space
- Fluorescent lighting throughout
- 6 loading doors and 1 drive-in door
- 20' x 40' column spacing
- 14' clear ceiling height
- Power 2,000 amps

### Location

This 32,293 sq. ft. facility is located in Roselle, New Jersey, ½ mile from Garden State Parkway Exit 137 and less than ¼ mile from Route 28.

1315 Stelton Road | Piscataway, NJ 08854 732 985 3000 naidb.com For Further Information Contact Exclusive Broker: