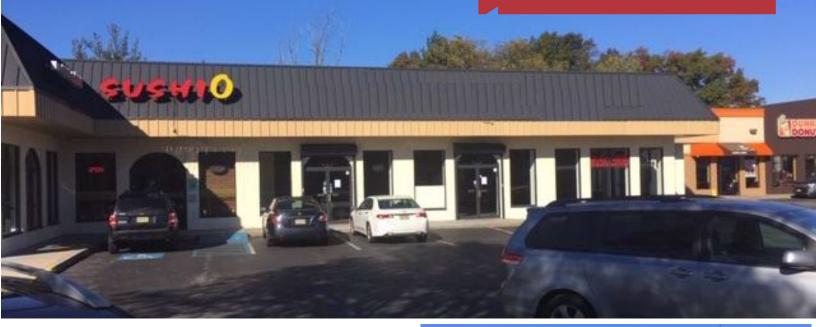

## Captain's Plaza 691 US Highway 1 South

Edison, New Jersey

## **Property Features**

- Available Units:
  - Unit 1 2,100 sq. ft. with drive up window available
  - Unit 2 2,100 sq. ft.
  - Unit 3 1,139 sq. ft.
  - Unit 5 1,304 sq. ft.
- Located on Route 1 South at signalized intersection of Wooding Avenue and Route 1
- Multi-Tenant Shopping Center with Dunkin Donuts Sushi Restaurant Chinese Restaurant Eastwood Automotive Tools
- Vehicle Count: 90,000+/per day
- Located within densely populated residential area with strong area demographics and daytime population