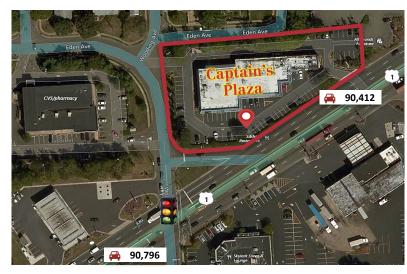

## Captain's Plaza 691 US Highway 1 South

Edison, New Jersey

## **Property Features**

- Available Units:
  - Unit 1 2,100 sq. ft. with drive up window available
  - Unit 2 2,100 sq. ft.
  - Unit 3 1,139 sq. ft.
  - Unit 5 1,304 sq. ft.
- Located on Route 1 South at signalized intersection of Wooding Avenue and Route 1
- Multi-Tenant Shopping Center with Dunkin Donuts Sushi Restaurant Chinese Restaurant Eastwood Automotive Tools
- Vehicle Count: 90,000+/per day
- Located within densely populated residential area with strong area demographics and daytime population