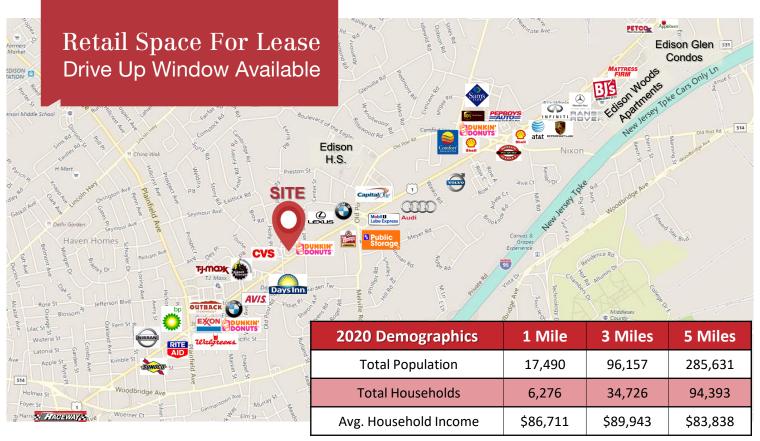

## Retail Space For Lease Drive Up Window Available

## **Property Features**

- Available Units:
  - Unit 1 2,100 sq. ft. with drive up window available
  - Unit 2 2,100 sq. ft.
  - Unit 3 1,139 sq. ft.
  - Unit 5 1,304 sq. ft.
- Located on Route 1 South at signalized intersection of Wooding Avenue and Route 1
- Multi-Tenant Shopping Center with Dunkin Donuts Sushi Restaurant Chinese Restaurant Eastwood Automotive Tools
- Vehicle Count: 90,000+/per day
- Located within densely populated residential area with strong area demographics and daytime population