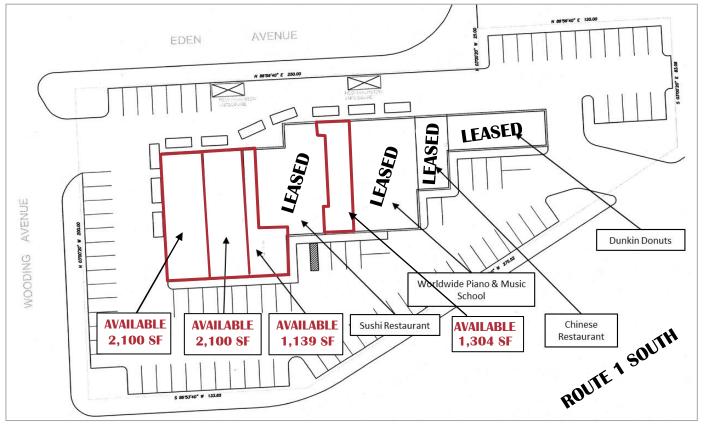

## Captain's Plaza 691 US Highway 1 South

Edison, New Jersey

## **Property Features**

- Available Units:
  - Unit 1 2,100 sq. ft. with drive up window available
  - Unit 2 2,100 sq. ft.
  - Unit 3 1,139 sq. ft.
  - Unit 5 1,304 sq. ft.
- Located on Route 1 South at signalized intersection of Wooding Avenue and Route 1
- Multi-Tenant Shopping Center with Dunkin Donuts Sushi Restaurant Chinese Restaurant Eastwood Automotive Tools
- Vehicle Count: 90,000+/per day
- Located within densely populated residential area with strong area demographics and daytime population