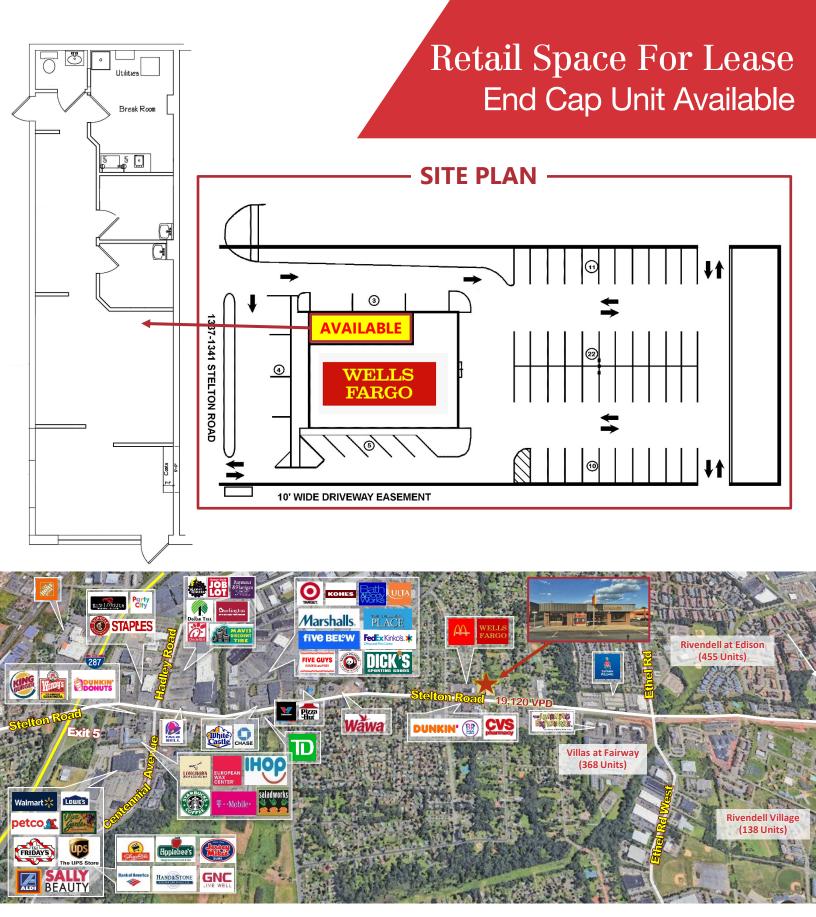

## 1337 Stelton Road Piscataway, New Jersey

## Property Features

- Well maintained ±950 sq. ft. end unit available for lease
- Upgraded features include new flooring, drop ceilings, new bathrooms, and LED lighting
- Current space layout features large open area, two separate rooms with sinks and employee break room
- Located on Stelton Road, a heavily travelled commuter/retail corridor, surrounded by high density residential development
- Strong area demographics and high daytime population
- Area retailers include McDonald's, Wells Fargo, Pizza Hut, CVS, PNC Bank, Dunkin' Donuts, Wawa, STS Tire, The Learning Experience, and Sherwin Williams
- Call For Further Details