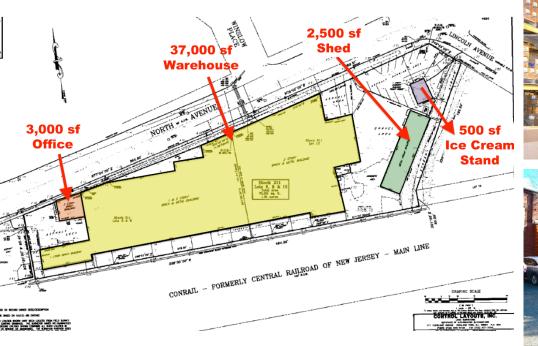

#### **Property Features**

- 37,000 sf Warehouse
- 3,000 sf three-story Office
- Additional 2,500 sf Shed & Ice Cream Stand
- Landlord will consider a Pad Site lease
- Situated on 1.63 Acres
- Zoned: Light Industrial
- Ceiling Height: 12-20' Clear
- 3 Drive-in Doors & 4 Loading Docks
- Located at signalized intersection of Lincoln Avenue and North Avenue
- Located between 2 Train Stations (service to NYC)
- 2 New Jersey Transit Bus Stops at Building
- 7 Miles to the Goethals Bridge
- Call For Lease Price Information