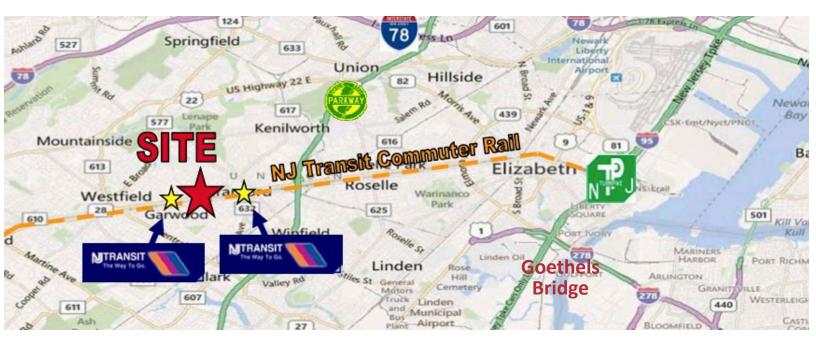

#### **Property Features**

- 37,000 sf Warehouse
- 3,000 sf three-story Office
- Additional 2,500 sf Shed & Ice Cream Stand
- Landlord will consider a Pad Site lease
- Situated on 1.63 Acres
- Zoned: Light Industrial
- Ceiling Height: 12-20' Clear
- 3 Drive-in Doors & 4 Loading Docks
- Located at signalized intersection of Lincoln Avenue and North Avenue
- Located between 2 Train Stations (service to NYC)
- 2 New Jersey Transit Bus Stops at Building
- 7 Miles to the Goethals Bridge
- Call For Lease Price Information