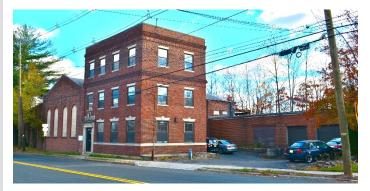

# <image>

### 15-31 North Ave E

Garwood, New Jersey

#### **Property Features**

- 37,000 sf Warehouse
- 3,000 sf three-story Office
- Additional 2,500 sf Shed & Ice Cream Stand
- Landlord will consider a Pad Site lease
- Situated on 1.63 Acres
- Zoned: Light Industrial
- Ceiling Height: 12-20' Clear
- 3 Drive-in Doors & 4 Loading Docks
- Located at signalized intersection of Lincoln Avenue and North Avenue
- Located between 2 Train Stations (service to NYC)
- 2 New Jersey Transit Bus Stops at Building
- 7 Miles to the Goethals Bridge
- Call For Lease Price Information