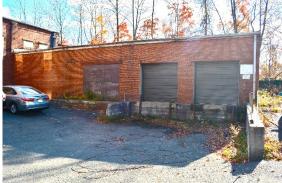

### 15-31 North Ave E

Garwood, New Jersey

#### **Property Features**

- 37,000 sf Warehouse
- 3,000 sf three-story Office
- Additional 2,500 sf Shed & Ice Cream Stand
- Landlord will consider a Pad Site lease
- Situated on 1.63 Acres
- Zoned: Light Industrial
- Ceiling Height: 12-20' Clear
- 3 Drive-in Doors & 4 Loading Docks
- Located at signalized intersection of Lincoln Avenue and North Avenue
- Located between 2 Train Stations (service to NYC)
- 2 New Jersey Transit Bus Stops at Building
- 7 Miles to the Goethals Bridge
- Call For Lease Price Information