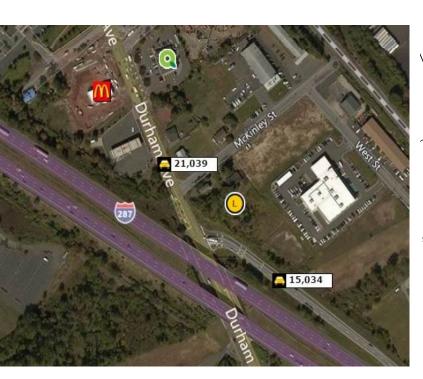

### **Property Features**

- +/- 1.2 acres Vacant Land for Sale
- Immediate Access to Route 287 at Exit 4
- Nearby retailers are Valley National Bank, Dunkin Donuts, Kohls, Burlington, Dicks
- Corporate Neighbors are Progressive Insurance, Grainger, Lincoln Technical Institute
- Heavy Daytime and Residential Population
- High Traffic of 21,000+ daily

#### **DEMOGRAPHICS**

|                       | 1 MILE    | 3 MILE   | 5 MILE   |
|-----------------------|-----------|----------|----------|
| 2016 TOTAL POPULATION | 8,780     | 96,371   | 349,136  |
| 2016 TOTAL HOUSEHOLDS | 2,954     | 32,735   | 115,299  |
| 2016 MEDIAN INCOME    | \$110,211 | \$96,858 | \$79,822 |