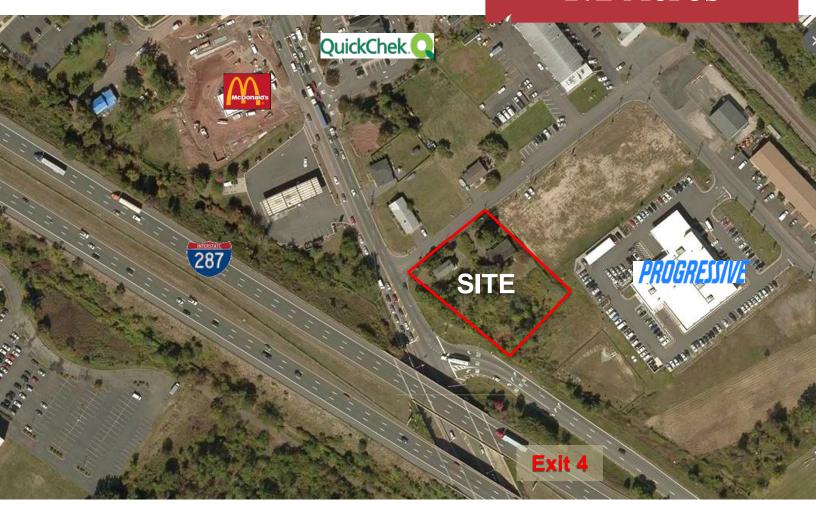

## For Sale +/-1.2 Acres

### 401 Durham Ave & 120 McKinley St

South Plainfield, New Jersey

### **Property Features**

- +/- 1.2 acres Vacant Land for Sale
- Immediate Access to Route 287 at Exit 4
- Nearby retailers are Valley National Bank, Dunkin Donuts, Kohls, Burlington, Dicks
- Corporate Neighbors are Progressive Insurance, Grainger, Lincoln Technical Institute
- Heavy Daytime and Residential Population
- High Traffic of 21,000+ daily