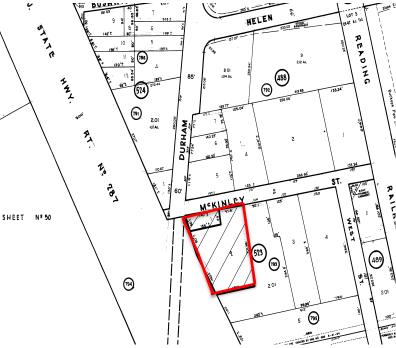

## For Sale +/-1.2 Acres

### 401 Durham Ave & 120 McKinley St

South Plainfield, New Jersey

### **Property Features**

- +/- 1.2 acres Vacant Land for Sale
- Immediate Access to Route 287 at Exit 4
- Nearby retailers are Valley National Bank, Dunkin Donuts, Kohls, Burlington, Dicks
- Corporate Neighbors are Progressive Insurance, Grainger, Lincoln Technical Institute
- Heavy Daytime and Residential Population
- High Traffic of 21,000+ daily