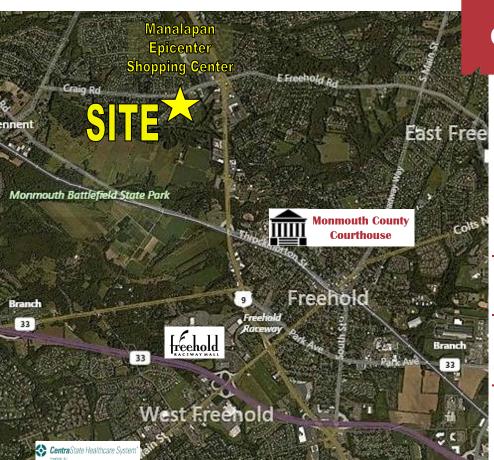

### **Property Features:**

- Three, 2-story buildings totaling 77,922 sq. ft.
- Available immediately
- Medical Use Permitted
- Easy access to Public Transportation
- Abundant parking
- 2 miles from Freehold County Seat and Monmouth County Courthouse
- 4.5 miles to CentraState Medical Center
- 6 miles to the Freehold Raceway Mall, hotels, banking, restaurants and more
- Rental Rates Aggressive Priced **Below Market** @ \$17.50 Per Rsf + Tenant Electric