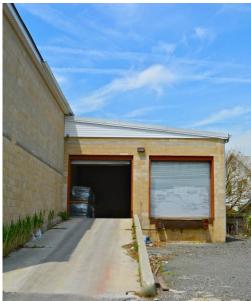

### **Property Features**

- 9,000 sf on 0.3 acres
- Existing Tenant with 2 yrs. Remaining on Lease & 5 year renewal option
- NOI: \$67,422.21 (5.6% Cap Rate)
- 3% annual increases on Lease
- 20' Ceiling Height
- 3 Drive-in Doors (two of which are 14' x 14')
- 1 Loading Dock (10' x 10')
- +/- 10 Car Parking
- Clear Span Warehouse
- Zoned Light Industrial
- 1.5 miles to Goethals Bridge
- 10 miles to Brooklyn
- Directly off Rt. 1 & 9 South