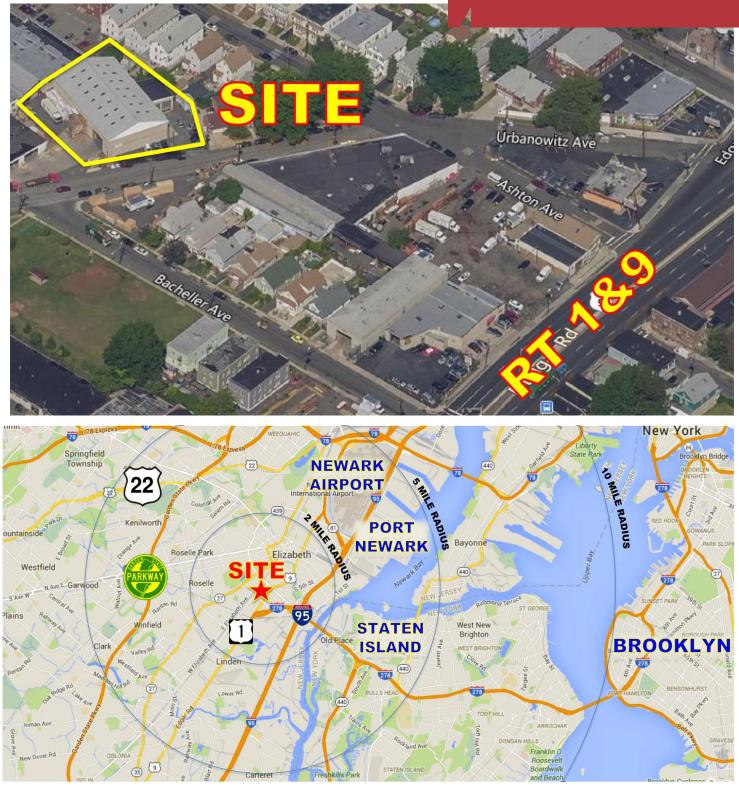

## **2415 Urbanowitz Avenue** Linden, New Jersey

### **Property Features**

- 9,000 sf on 0.3 acres
- Existing Tenant with 2 yrs. Remaining on Lease & 5 year renewal option
- NOI: \$67,422.21 (5.6% Cap Rate)
- 3% annual increases on Lease
- 20' Ceiling Height
- 3 Drive-in Doors (two of which are 14' x 14')
- 1 Loading Dock (10' x 10')
- +/- 10 Car Parking
- Clear Span Warehouse
- Zoned Light Industrial
- 1.5 miles to Goethals Bridge
- 10 miles to Brooklyn
- Directly off Rt. 1 & 9 South