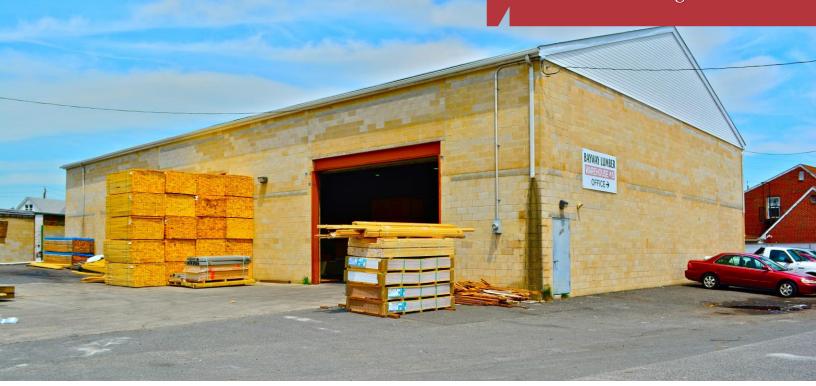

## **2415 Urbanowitz Avenue** Linden, New Jersey

### **Property Features**

- 9,000 sf on 0.3 acres
- Existing Tenant with 2 yrs. Remaining on Lease & 5 year renewal option
- NOI: \$67,422.21 (5.6% Cap Rate)
- 3% annual increases on Lease
- 20' Ceiling Height
- 3 Drive-in Doors (two of which are 14' x 14')
- 1 Loading Dock (10' x 10')
- +/- 10 Car Parking
- Clear Span Warehouse
- Zoned Light Industrial
- 1.5 miles to Goethals Bridge
- 10 miles to Brooklyn
- Directly off Rt. 1 & 9 South