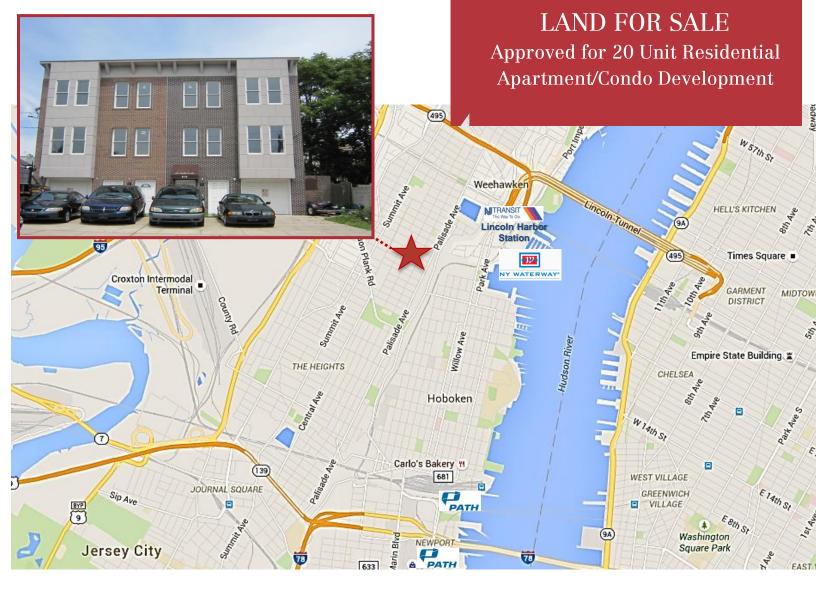

### LAND FOR SALE Approved for 20 Unit Residential Apartment/Condo Development

## Approved for 20 Unit Development

# 614-622 12<sup>th</sup> Street Union City, New Jersey

#### **Property Features**

- 20 Units Approved
- Adjacent to an 8 unit condo building, previously sold, with units comprised of between 1,076 to 1,235 sq. ft. Featuring two bedrooms and two bathrooms, these completed units offer quality finishes throughout and parking on the lower level.
- Conveniently located one block from New York City buses, less than 2 miles from Lincoln Harbor NJ Transit Train Station and 3 miles from the Hoboken Path Train Station or Weehawken Ferry Terminal.
- Walk Score<sup>®</sup> Walker's Paradise (98)
- Transit Score<sup>®</sup> Good Transit (69)