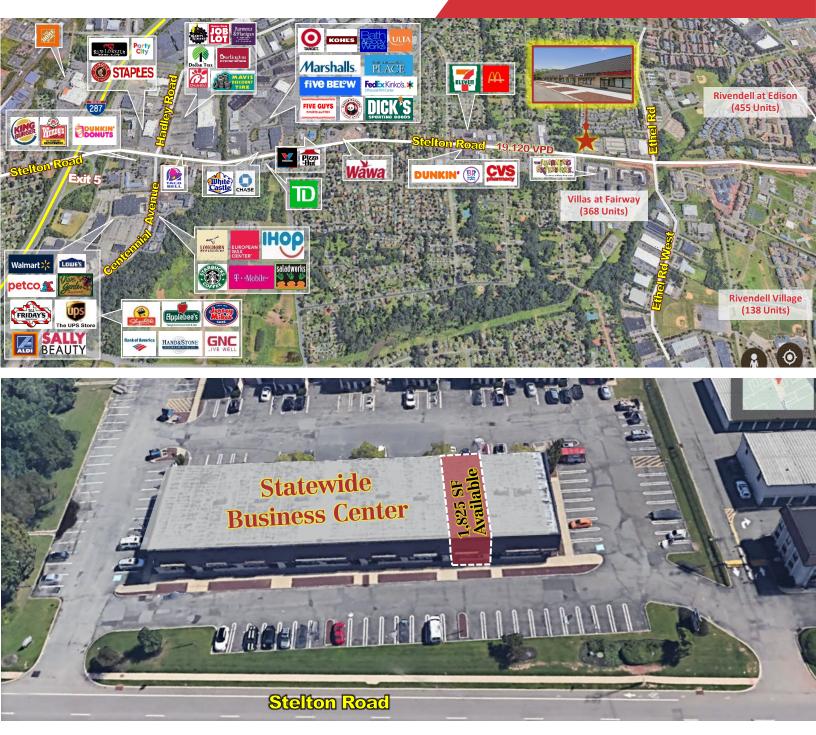

## **Property Features**

- ±1,825 sq. ft. retail space available at well maintained neighborhood shopping center
- Service Retail Use (no retail food sales permitted)
- Ample parking available
- Shopping center is located on Stelton Road, a heavily travelled commuter/retail corridor, and surrounded by high density residential development
- Two curb cuts provide dual exits
- Strong area demographics and high daytime population
- Area retailers include Sherwin Williams Paints, Sweeney Todd Hair, Wawa, The Learning Experience, PNC Bank, Wells Fargo Bank, CVS, Dunkin' Donuts, McDonald's, and STS Tire
- Call For Lease Price Information