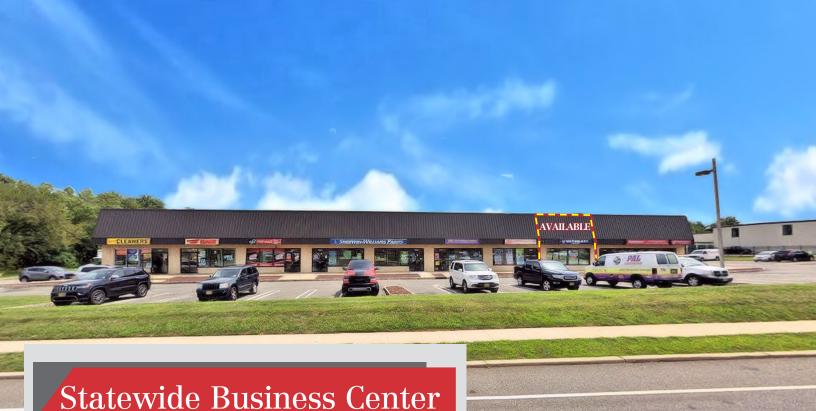

## For Lease ±1,825 Sq. Ft. Retail Space

## 1617-1633 Stelton Road

Piscataway, New Jersey

## **Property Features**

- ±1,825 sq. ft. retail space available at well maintained neighborhood shopping center
- Service Retail Use (no retail food sales permitted)
- Ample parking available
- Shopping center is located on Stelton Road, a heavily travelled commuter/retail corridor, and surrounded by high density residential development
- Two curb cuts provide dual exits
- Strong area demographics and high daytime population
- Area retailers include Sherwin Williams Paints, Sweeney Todd Hair, Wawa, The Learning Experience, PNC Bank, Wells Fargo Bank, CVS, Dunkin' Donuts, McDonald's, and STS Tire
- Call For Lease Price Information