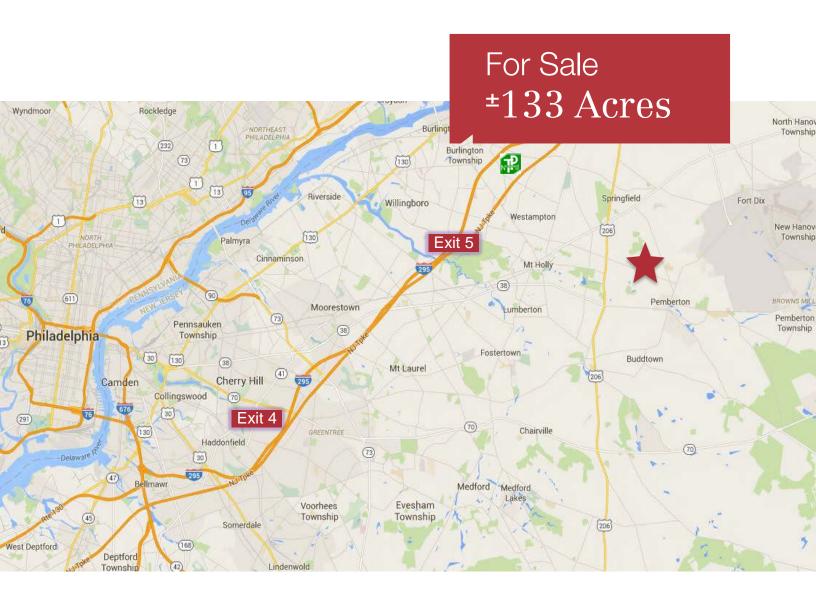

## For Sale ±133 Acres

### About The Location

- 30 minute drive to Philadelphia
- 15 minutes from Fort Dix Military Base
- Easily accessible to Exits 4 and 5 of the NJ Turnpike and within close proximity to I-295 and Route 206.