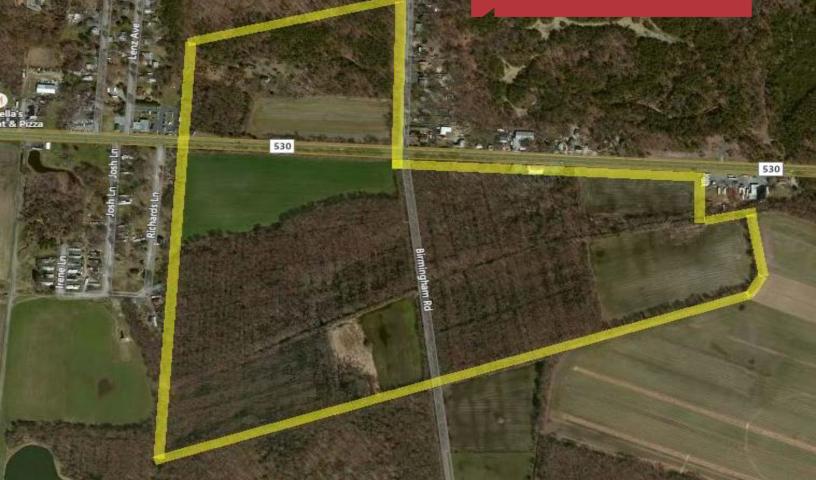

## For Sale ±133 Acres

#### **Property Features**

- +/- 133 acres vacant land for sale
- Level, partially cleared and utilities to site
- Zoned General Commercial Light Industrial
- Flexible zoning permits a variety of uses including retail sales and services, warehouse distribution, office, banks, recreational facilities, restaurants or bars, car dealerships and childcare.
- Easily accessible to Exit 5 of the NJ Turnpike and within close proximity to I-295.