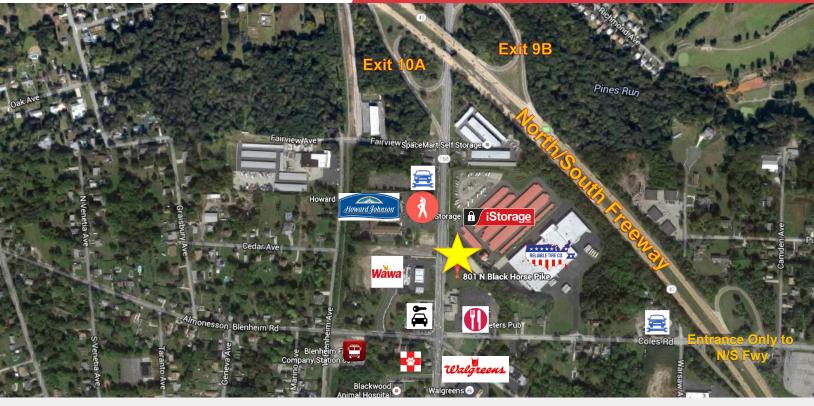

## 801 N Black Horse Pike

Blackwood, New Jersey

### **Property Features**

- 1.03 Acres
- Directly across from Waw Gas / Convenience
- Zoned: NC Neighborhood Commercial
- · High Visibility to Vehicle Traffic
- City Sewer and Water at Site
- Owner will consider ground lease or "Build to Suit"
- Clear and Level Retail Pad Site