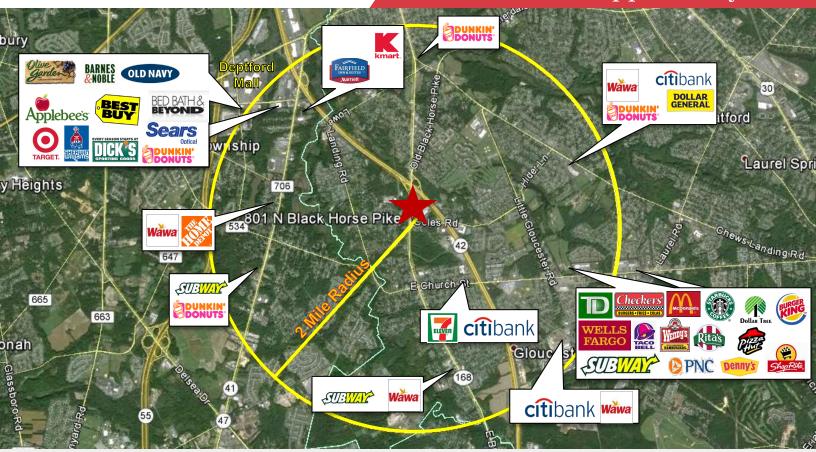

## 801 N Black Horse Pike

Blackwood, New Jersey

### **Property Features**

- 1.03 Acres
- Directly across from Waw Gas / Convenience
- Zoned: NC Neighborhood Commercial
- · High Visibility to Vehicle Traffic
- City Sewer and Water at Site
- Owner will consider ground lease or "Build to Suit"
- Clear and Level Retail Pad Site