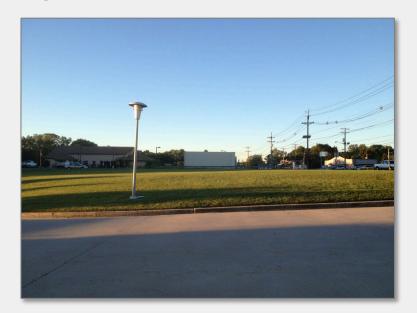

### **Property Features**

- 1.03 Acres
- Directly across from Waw Gas / Convenience
- Zoned: NC Neighborhood Commercial
- · High Visibility to Vehicle Traffic
- City Sewer and Water at Site
- Owner will consider ground lease or "Build to Suit"
- Clear and Level Retail Pad Site