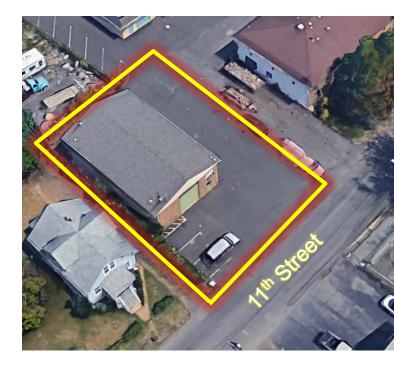

## 171 11<sup>th</sup> Street

Piscataway, New Jersey

## **Property Features**

- ±2,100 sq. ft. free standing industrial building for sale
- Currently two separate units
- 2 drive-in doors
- 16 ft. ceiling height
- Fully paved lot provides ample parking
- Zoned LI1- Light Industrial
- City water and sewer
- 2020 Real Estate Taxes \$4,565.76
- Conveniently located minutes from Exit 5 of Route 287, providing easy access to the Garden State Parkway and the New Jersey Turnpike