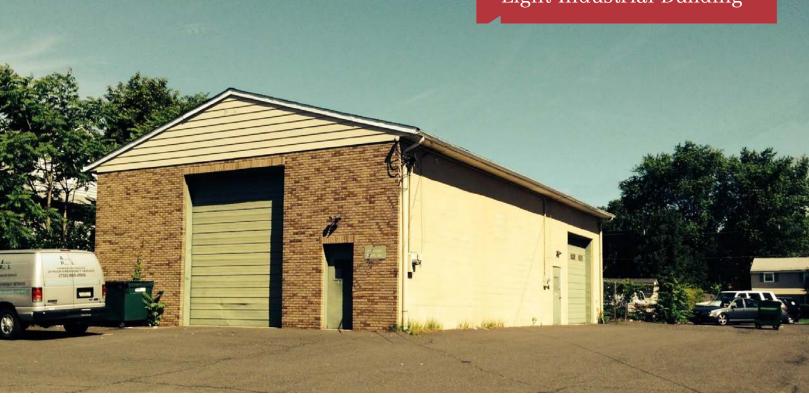

For Sale ±2,100 Sq. Ft Light Industrial Building

## **Property Features**

- ±2,100 sq. ft. free standing industrial building for sale
- Currently two separate units
- 2 drive-in doors
- 16 ft. ceiling height
- Fully paved lot provides ample parking
- Zoned LI1- Light Industrial
- City water and sewer
- 2020 Real Estate Taxes \$4,565.76
- Conveniently located minutes from Exit 5 of Route 287, providing easy access to the Garden State Parkway and the New Jersey Turnpike