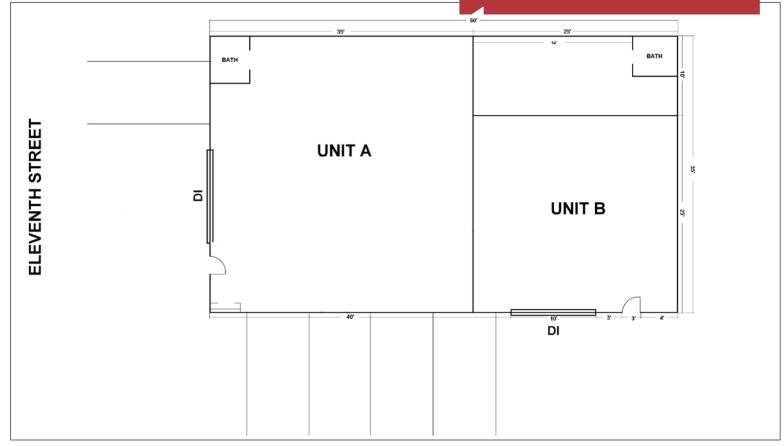

## Floor Plan

For Further Information Please Contact Exclusive Broker:

## **Property Features**

- ±2,100 sq. ft. free standing industrial building for sale
- Currently two separate units
- 2 drive-in doors
- 16 ft. ceiling height
- Fully paved lot provides ample parking
- Zoned LI1- Light Industrial
- City water and sewer
- 2020 Real Estate Taxes \$4,565.76
- Conveniently located minutes from Exit 5 of Route 287, providing easy access to the Garden State Parkway and the New Jersey Turnpike