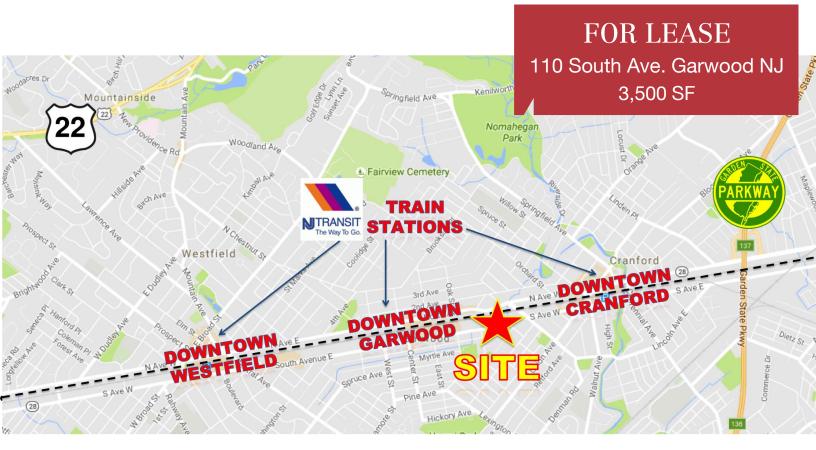

## Industrial Space FOR LEASE 3,500 SF

## 110 South Avenue Garwood, New Jersey

## **PROPERTY FEATURES**

- 16' Clear Ceiling Height
- 12' h x 10' w Drive-in Door
- 1 Small Office
- Heated and Fully-Sprinklered
- +/- 5 Car Parking
- 1.5 miles from Garden State Parkway Exit 136

For Further Information Contact Exclusive Broker: