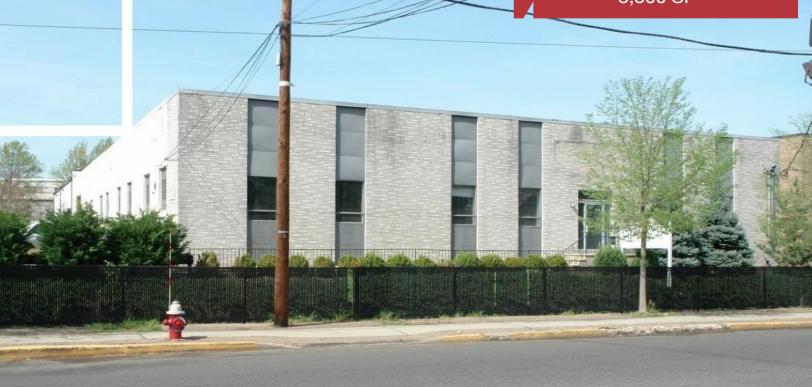

## Industrial Space FOR LEASE 3,500 SF

## 110 South Avenue Garwood, New Jersey

## **PROPERTY FEATURES**

- 16' Clear Ceiling Height
- 12' h x 10' w Drive-in Door
- 1 Small Office
- Heated and Fully-Sprinklered
- +/- 5 Car Parking
- 1.5 miles from Garden State Parkway Exit 136

For Further Information Contact Exclusive Broker: