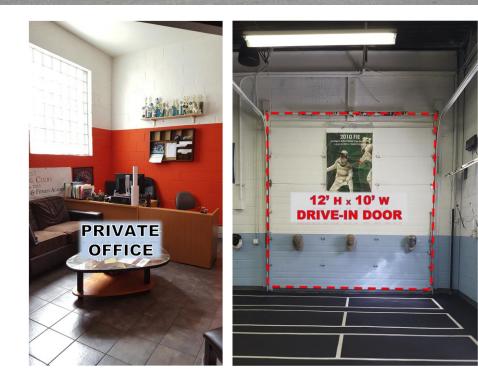

## **PROPERTY FEATURES**

- 16' Clear Ceiling Height
- 12' h x 10' w Drive-in Door
- 1 Small Office
- Heated and Fully-Sprinklered
- +/- 5 Car Parking
- 1.5 miles from Garden State Parkway Exit 136

For Further Information Contact Exclusive Broker: