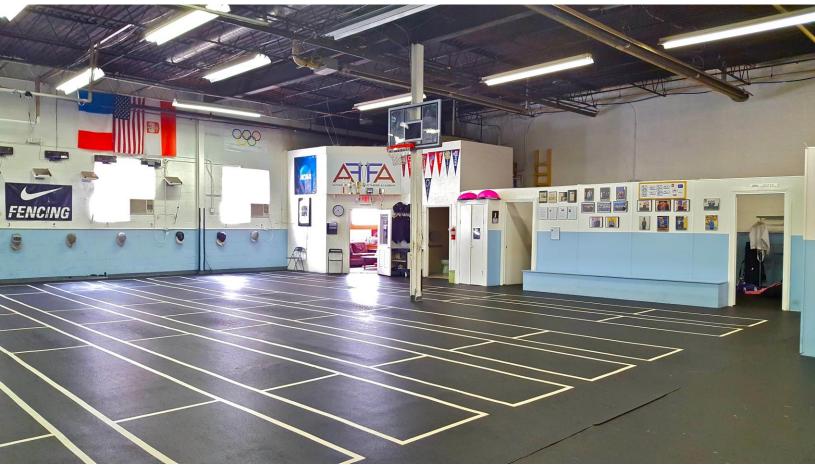

## **PROPERTY FEATURES**

- 16' Clear Ceiling Height
- 12' h x 10' w Drive-in Door
- 1 Small Office
- Heated and Fully-Sprinklered
- +/- 5 Car Parking
- 1.5 miles from Garden State Parkway Exit 136

For Further Information Contact Exclusive Broker: