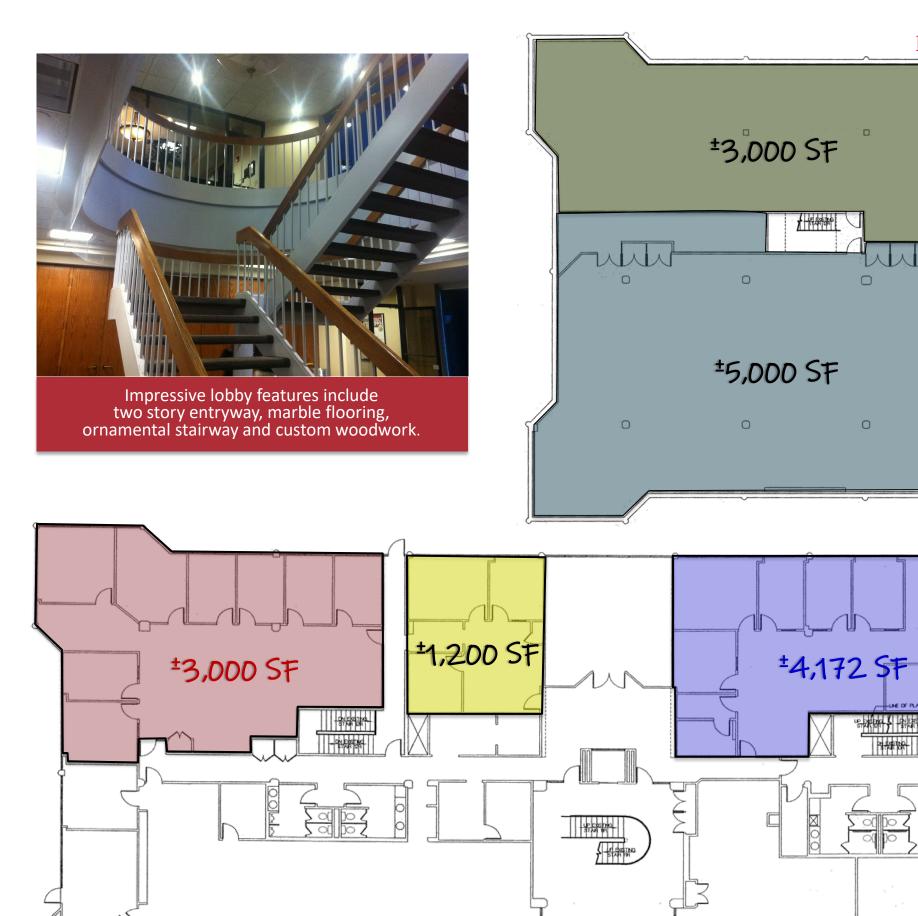

### **AVAILABILITIES**

| UNIT SIZE   | RENTAL RATE | POSSESSION |
|-------------|-------------|------------|
| Lower Level |             |            |
| ±5,000 SF   | TBD         | Immediate  |
| ±3,000 SF   | TBD         | Immediate  |
| First Floor |             |            |
| ±1,200 SF   | TBD         | Immediate  |
| ±3,000 SF   | TBD         | Immediate  |
| ±4,172 SF   | TBD         | Immediate  |
|             |             |            |

Floor Plan - 1st Floor