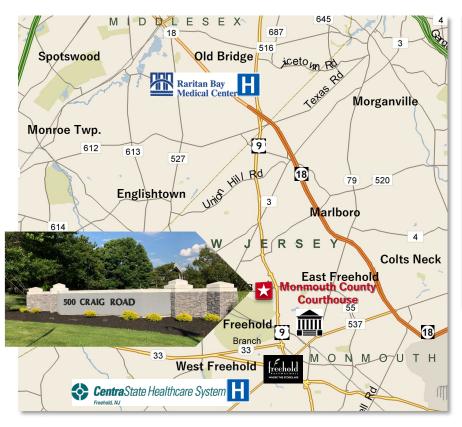

#### **ABOUT THE LOCATION**

- Craig Corporate Center is located just minutes from two area hospitals:
- CentraState Medical Center -- 5 miles - Raritan Bay Medical Center -- 8 miles
- Only 2½ miles from Monmouth County
- Neighboring area amenities including local shopping, hotels, restaurants and banking are all just minutes away.