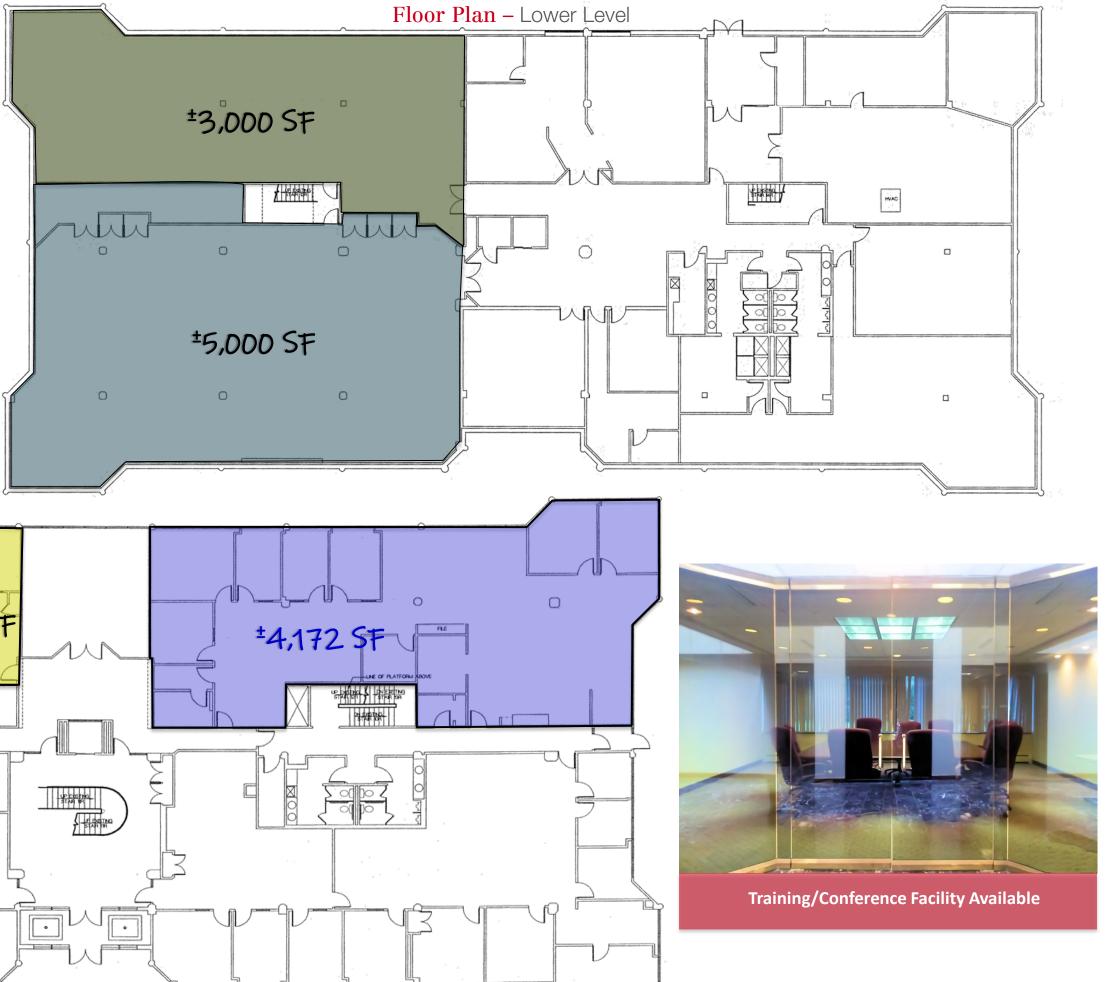

### **AVAILABILITIES**

| UNIT SIZE   | RENTAL RATE | POSSESSION |
|-------------|-------------|------------|
| Lower Level |             |            |
| ±5,000 SF   | TBD         | Immediate  |
| ±3,000 SF   | TBD         | Immediate  |
| First Floor |             |            |
| ±1,200 SF   | TBD         | Immediate  |
| ±3,000 SF   | TBD         | Immediate  |
| ±4,172 SF   | TBD         | Immediate  |
|             |             |            |

### **Property Features**

- +/-39,000 sf two-story building plus Lower Level
- High quality finishes throughout
- Lower-level office space and storage space is also available
- Training and conference facility available
- Medical offices permitted
- Situated on 3+ acres with attractive landscaping and ample parking (4 spaces per 1,000 sq. ft.)
- Restaurants and shopping nearby
- Minutes from Routes 9, 18 and 33