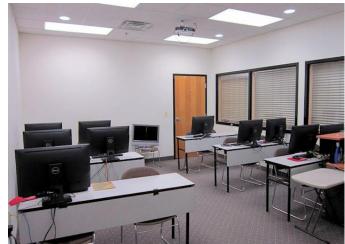

## **Property Features**

- 6,000 sq. ft. divisible office space available for lease
- Single story office building ideally located within walking distance to the Edison Train Station
- Current space layout features ten private offices, conference room and kitchen area
- On-site day care center
- Ample parking
- Convenient access to Route 27, Route 1, Route 18 and the New Jersey Turnpike