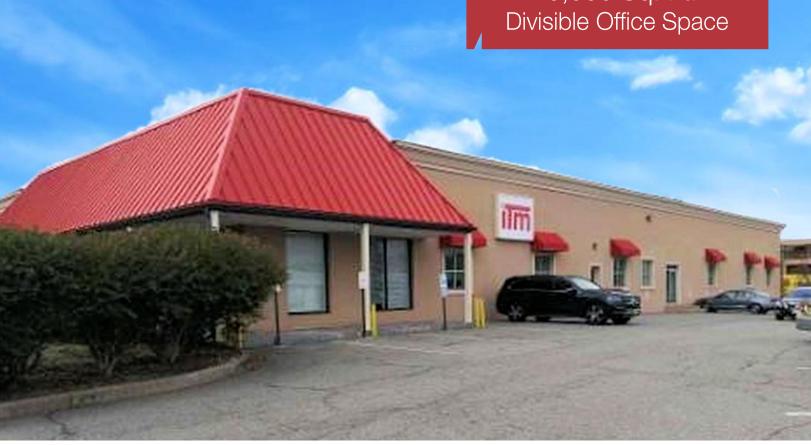

## For Lease ±6,000 Sq. Ft. Divisible Office Space

## 6 Kilmer Road

Edison, New Jersey

## **Property Features**

- 6,000 sq. ft. divisible office space available for lease
- Single story office building ideally located within walking distance to the Edison Train Station
- Current space layout features ten private offices, conference room and kitchen area
- On-site day care center
- Ample parking
- Convenient access to Route 27, Route 1, Route 18 and the New Jersey Turnpike