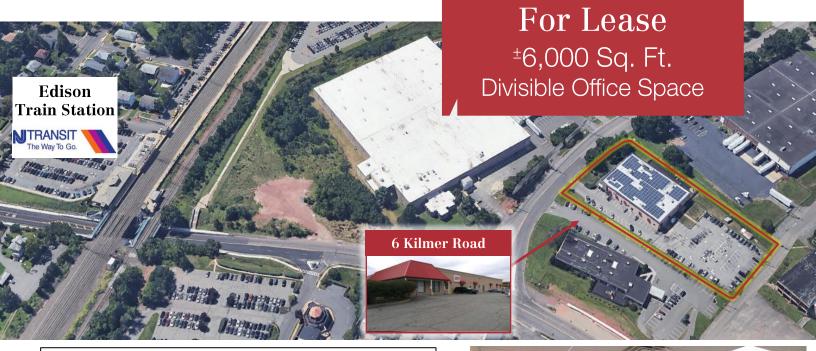

## 6 Kilmer Road

Edison, New Jersey

## **Property Features**

- 6,000 sq. ft. divisible office space available for lease
- Single story office building ideally located within walking distance to the Edison Train Station
- Current space layout features ten private offices, conference room and kitchen area
- On-site day care center
- Ample parking
- Convenient access to Route 27, Route 1, Route 18 and the New Jersey Turnpike