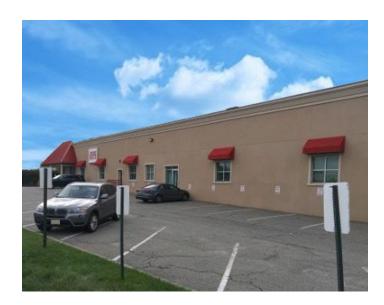

## **Property Features**

- 6,000 sq. ft. divisible office space available for lease
- Single story office building ideally located within walking distance to the Edison Train Station
- Current space layout features ten private offices, conference room and kitchen area
- On-site day care center
- Ample parking
- Convenient access to Route 27, Route 1, Route 18 and the New Jersey Turnpike