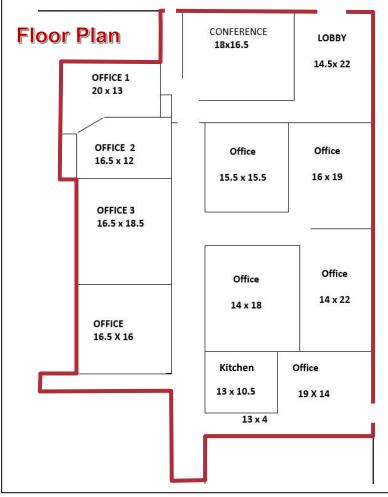

## **Property Features**

- 6,000 sq. ft. divisible office space available for lease
- Single story office building ideally located within walking distance to the Edison Train Station
- Current space layout features ten private offices, conference room and kitchen area
- On-site day care center
- Ample parking
- Convenient access to Route 27, Route 1, Route 18 and the New Jersey Turnpike