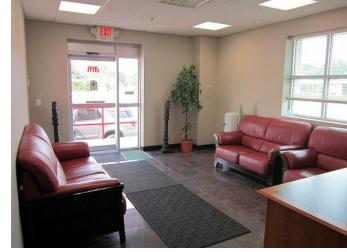

## **Property Features**

- 6,000 sq. ft. divisible office space available for lease
- Single story office building ideally located within walking distance to the Edison Train Station
- Current space layout features ten private offices, conference room and kitchen area
- On-site day care center
- Ample parking
- Convenient access to Route 27, Route 1, Route 18 and the New Jersey Turnpike