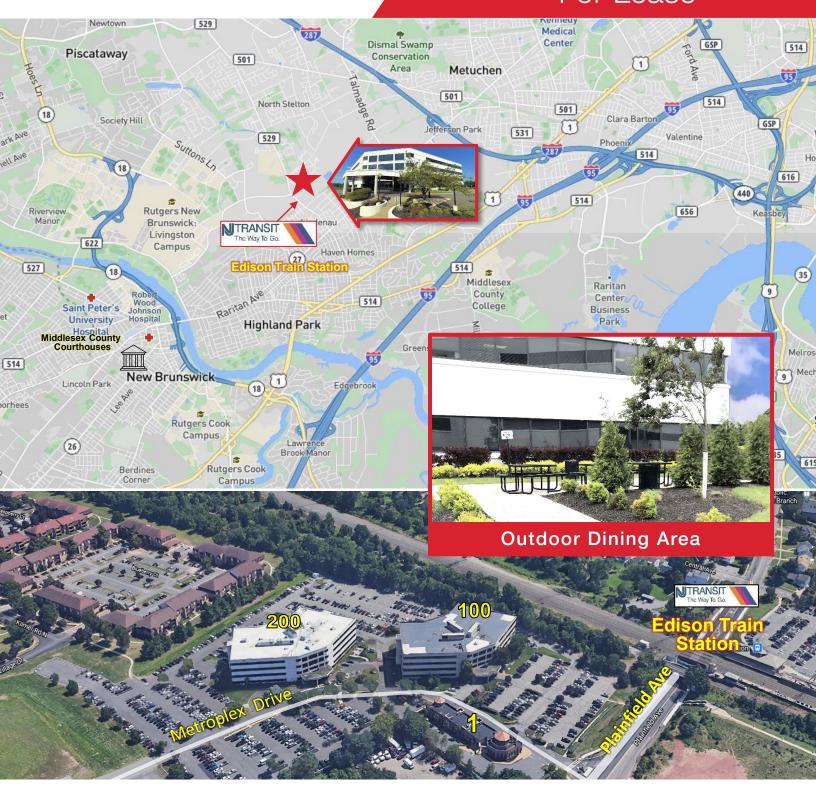

#### **Property Features**

**DESCRIPTION:** 265,000 SF Office Park at Edison Train Station

**POSSESSION:** Immediate

**FEATURES:** 

- Owner managed
- · On-site food service
- Connectivity: Verizon, LightPath and Cablevision
- Abundant parking
- · Electric car charging stations
- Future retail center at adjacent site
- Near Hotels, banking, restaurants & shopping malls
- At Edison Train Station, Rt. 27 and US 1
- Near Garden State Parkway, I-287 and NJ Turnpike. 25 minutes to Newark Liberty Int'l Airport and the Holland Tunnel

#### **200 Metroplex Drive**

- Partial 1st 5,387 Rsf

#### 100 Metroplex Drive

- Partial 2<sup>nd</sup> 2,453 Rsf (Sublease to 6/30/2025)
- Partial 3rd 2,627 Rsf

For Further Information Please Contact Exclusive Broker:

Executive Vice President 732 839 6994 | rdinner@naidb.com