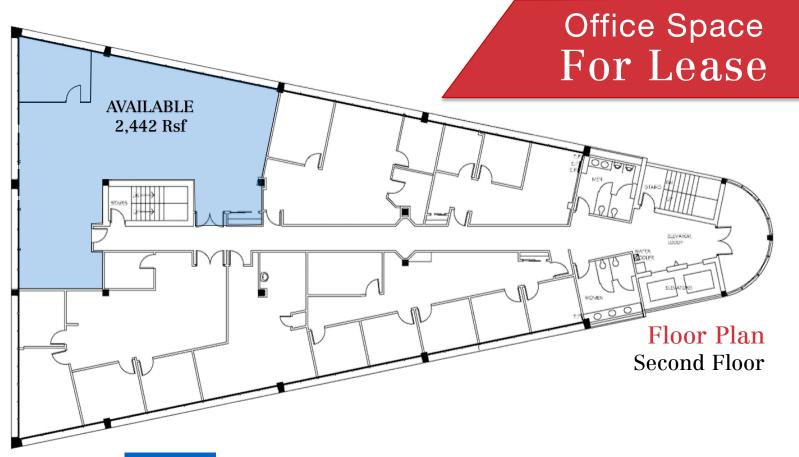

SPACE AVAILABLE IMMEDIATELY

2<sup>nd</sup> Floor 2,442 Rsf

Call For Lease Price Information

90 Woodbridge Center Drive, Suite 160 Woodbridge, NJ 07095 732 985 3000

naidb.com

For Further Information Please Contact Exclusive Broker: