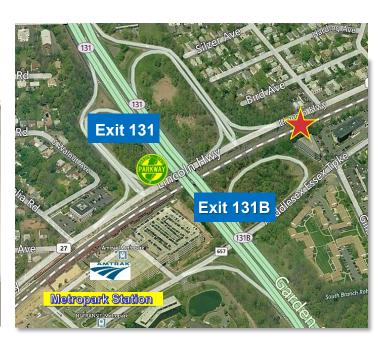

## **Property Features**

- Two glass elevators
- 24 hour card key access
- Walking distance to Post Office
- Minutes away from numerous hotels, restaurants and shops, including Woodbridge and Menlo Park Malls
- Adjacent to the Metro Park Train Station which is convenient to New York City and Washington D.C.
- Immediate Access to Route 27
- Easy Access to the Garden State Parkway