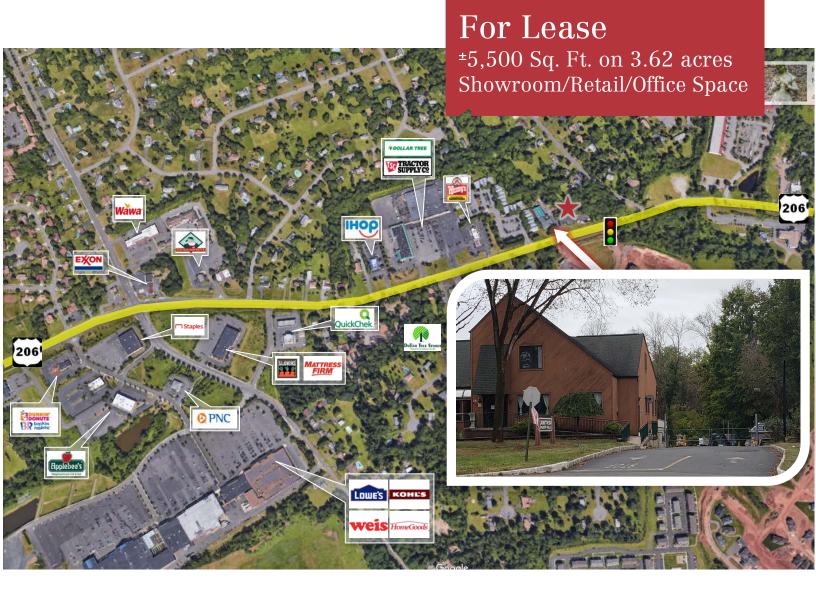

## For Lease

±5,500 Sq. Ft. on 3.62 acres Showroom/Retail/Office Space

## 230 Route 206 South

Hillsborough, New Jersey

## **Property Features**

- ±5,500 Sq. Ft. Showroom/Office/Retail Space
- C1 Zone: Neighborhood Shopping Center District
- 615 ft. frontage along Route 206
- ±45 Parking Spaces
- Light Intersection Accessed
- Ideal for Retail, Office, Storage
- Permitted uses include restaurants with drive-thru, child or adult day care centers, gas stations (conditional use), convenience stores, retail, office or medical office space