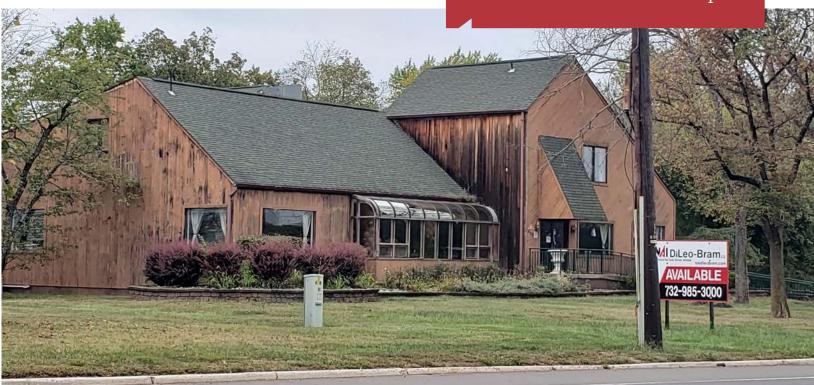

## For Lease

±5,500 Sq. Ft. on 3.62 acres Showroom/Retail/Office Space

## 230 Route 206 South

Hillsborough, New Jersey

## **Property Features**

- ±5,500 Sq. Ft. Showroom/Office/Retail Space
- C1 Zone: Neighborhood Shopping Center District
- 615 ft. frontage along Route 206
- ±45 Parking Spaces
- Light Intersection Accessed
- Ideal for Retail, Office, Storage
- Permitted uses include restaurants with drive-thru, child or adult day care centers, gas stations (conditional use), convenience stores, retail, office or medical office space