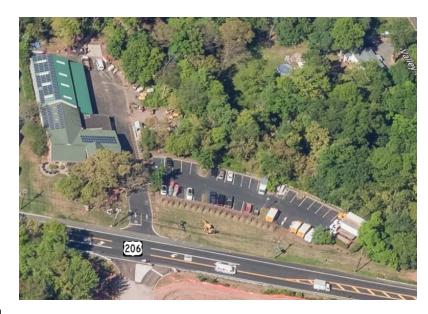

## **Property Features**

- ±5,500 Sq. Ft. Showroom/Office/Retail Space
- C1 Zone: Neighborhood Shopping Center District
- 615 ft. frontage along Route 206
- ±45 Parking Spaces
- Light Intersection Accessed
- Ideal for Retail, Office, Storage
- Permitted uses include restaurants with drive-thru, child or adult day care centers, gas stations (conditional use), convenience stores, retail, office or medical office space