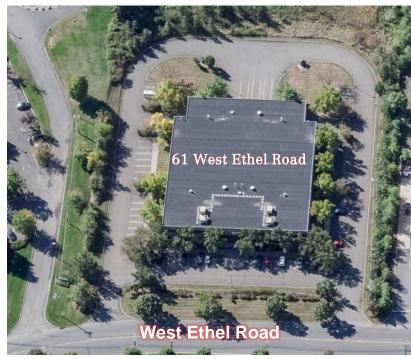

## 61 West Ethel Road

Piscataway, New Jersey

## **Property Features**

- 15,000 sq. ft. unit available for lease
- Featuring 3,840 sq. ft. office space
- Situated on 4.26 acres
- 1 drive-in door
- 2 tailgates
- 30' x 40 column spacing
- Gas heat
- Ample on-site parking
- Ideally located just minutes from Route 18, Route 27, Route 1, Interstate 287 and Exit 10 of the New Jersey Turnpike
- Available Immediately