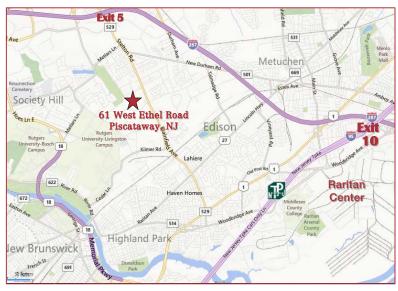

## Location

This ±34,700 sq. ft. facility is ideally located minutes from Route 18, Route 27, Route 1, Interstate 287 and the New Jersey Turnpike.

Commercial Real Estate Services, Worldwide.

1315 Stelton Road | Piscataway, NJ 08854 732 985 3000 naidb.com