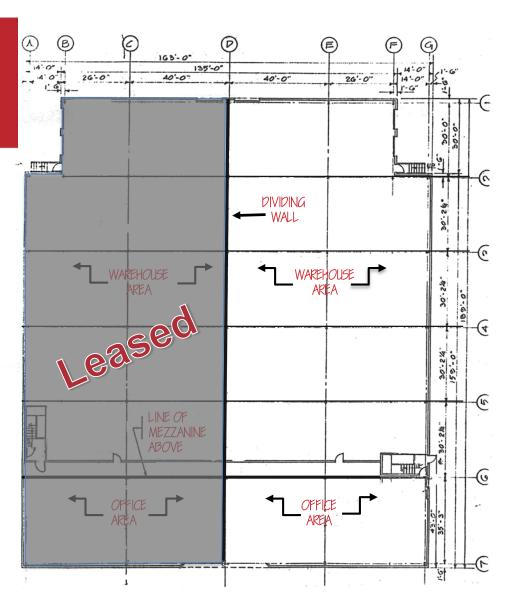

## **Property Features**

- 15,000 sq. ft. unit available for lease
- Featuring 3,840 sq. ft. office space
- Situated on 4.26 acres
- 1 drive-in door
- 2 tailgates
- 30' x 40 column spacing
- Gas heat
- Ample on-site parking
- Ideally located just minutes from Route 18, Route 27, Route 1, Interstate 287 and Exit 10 of the New Jersey Turnpike
- Available Immediately

732 985 3000 ext. 202 cgaliano@naidb.com

For Lease ±15,000 Sq. Ft. Distribution Space

Floor Plan