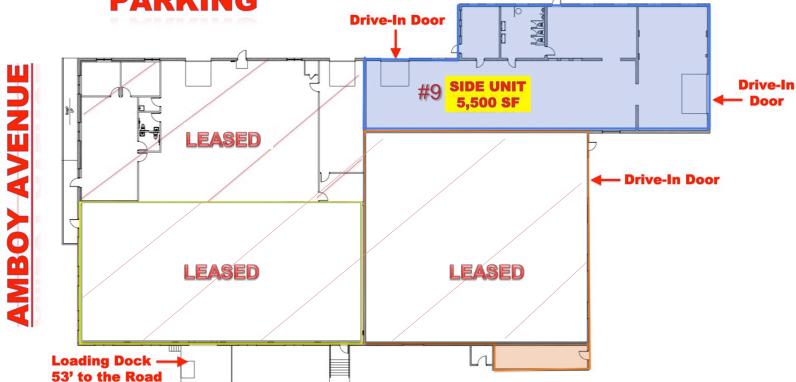

## #9 - Side Unit:

- 5,500 SF
- 500 SF Office
- 34' Clear
- 2 Drive-Ins (14' h x 12' w) and (14' h x 10' w)

- #10 Rear Unit:
- 6.100 SF

- 1 Drive-In (10' h x 12' w)

### #8 - Front Unit:

- 5.500 SF

- 1 Loading Dock (10' x 10')

For a Video Presentation, click on the link: <a href="https://youtu.be/LL9ONQydosQ">https://youtu.be/LL9ONQydosQ</a>