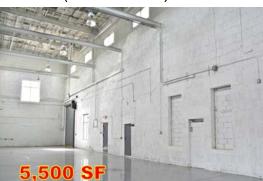

## #9 - Side Unit:

- 5,500 SF
- 500 SF Office
- 34' Clear
- 2 Drive-Ins (14' h x 12' w) and (14' h x 10' w)

- #10 Rear Unit:
- 6.100 SF

- 1 Drive-In (10' h x 12' w)