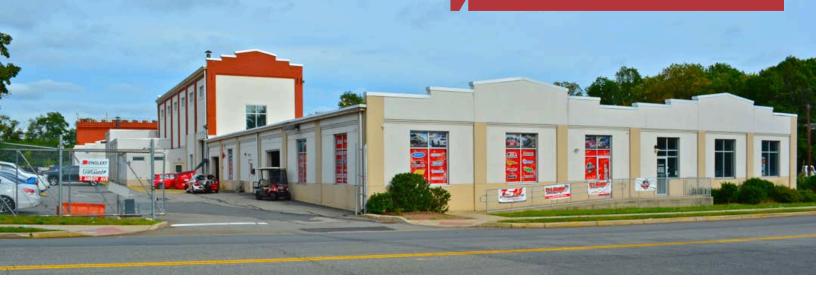

## #9 - Side Unit:

- 5,500 SF
- 500 SF Office
- 34' Clear
- 2 Drive-Ins (14' h x 12' w) and (14' h x 10' w)

- #10 Rear Unit:
- 6.100 SF

- 1 Drive-In (10' h x 12' w)