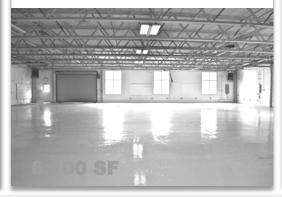

### #8 - Front Unit:

- 5.500 SF

- 1 Loading Dock (10' x 10')

For a Video Presentation, click on the link: <a href="https://youtu.be/LL9ONQydosQ">https://youtu.be/LL9ONQydosQ</a>