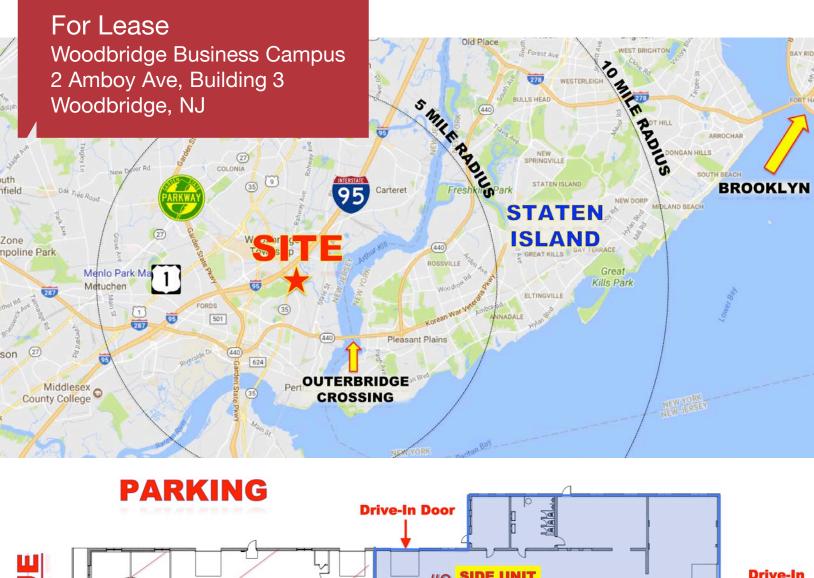

## **Property Highlights**

- 1 Industrial Unit for Lease
- Gas Heated
- Fully Sprinklered
- All Units can be combined (up to 17,100 sf)
- 2 Miles to Garden State Parkway and NJ Turnpike
- 5 Minutes to the Outerbridge Crossing