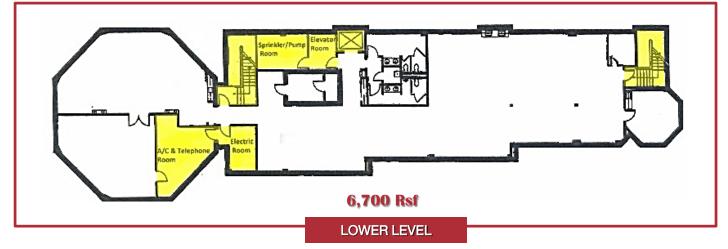

### AVAILABLE 14,000 SF Free Standing Building

- **SPACE:**
- Ground Floor 7,300 Rsf
- Lower Level 6.700 Rsf

### FEATURES: • Elevator

- Parking 4/1,000 Rsf 15 Reserved Spaces
- Pylon and Building Signage
- 3 building 265,000 sf office park
- Future Retail Center at site including planned daycare and convenience store/gas station
- <u>Ground Floor</u> Vaulted ceiling, new LED lighting, abundant windows, individually controlled A/C
- Lower Level Zoned for use,
  9' finished ceiling, fully A/C sprinklered

- RENTAL: <u>Ground Floor</u> \$19.50 Rsf Full Gross + All Electric
  - Lower Level
    \$9.00 Rsf Full Gross + All Electric
  - Landlord Workletter Provided
- ZONING: ROL (Research, Office, Laboratory)