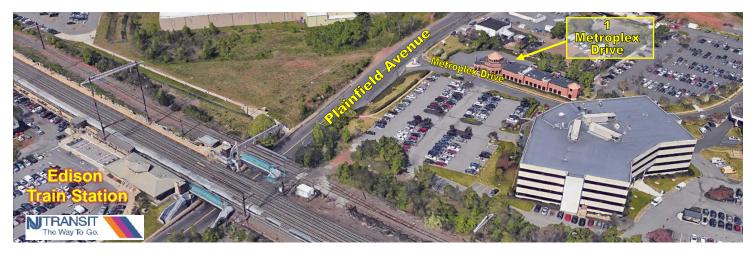

### LOCATION: • At Edison Train Station

- Route 27, US Route 1, I-287, the Garden State Parkway and the New Jersey Turnpike close by
- Restaurants, banking, shopping malls and hotels nearby

1315 Stelton Road, Piscataway, NJ 08854 732 985 3000 | naidb.com