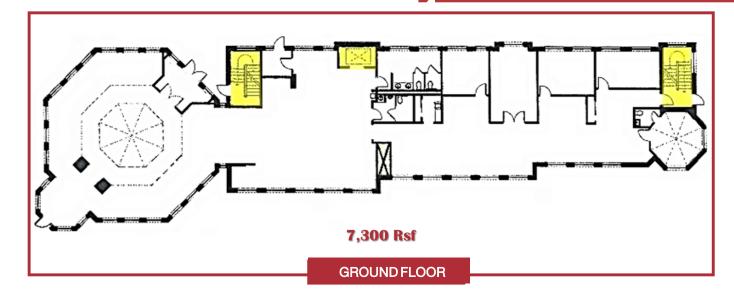

### AVAILABLE 14,000 SF Free Standing Building

- **SPACE:**
- Ground Floor 7,300 Rsf
- Lower Level 6.700 Rsf