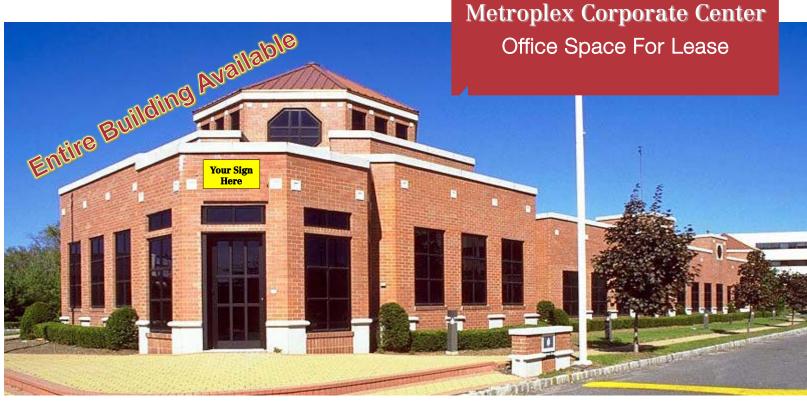

# 1 Metroplex Drive Edison, New Jersey

### AVAILABLE 14,000 SF Free Standing Building

- **SPACE:**
- Ground Floor 7,300 Rsf
- Lower Level 6.700 Rsf

### FEATURES: • Elevator

- Parking 4/1,000 Rsf 15 Reserved Spaces
- Pylon and Building Signage
- 3 building 265,000 sf office park
- Future Retail Center at site including planned daycare and convenience store/gas station
- <u>Ground Floor</u> Vaulted ceiling, new LED lighting, abundant windows, individually controlled A/C
- Lower Level Zoned for use,
  9' finished ceiling, fully A/C sprinklered

### LOCATION: • At Edison Train Station

- Route 27, US Route 1, I-287, the Garden State Parkway and the New Jersey Turnpike close by
- Restaurants, banking, shopping malls and hotels nearby

1315 Stelton Road, Piscataway, NJ 08854 732 985 3000 | naidb.com