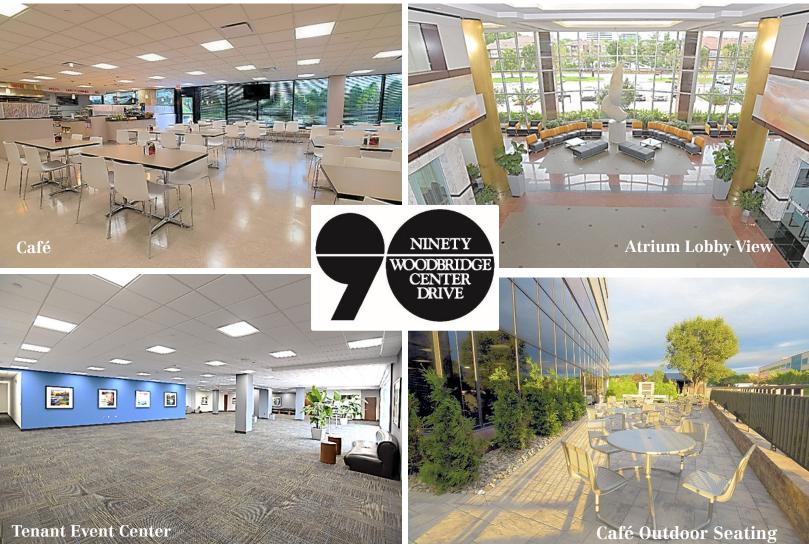

Woodbridge, New Jersey

Newly renovated 2 Story Atrium Lobby featuring new seating areas and revolving entrance doors

- New full-service Café with private dining room and outdoor seating
- Full-service Bank & ATM
- NJ Transit bus stop at building

 New computer monitored energy efficient HVAC system and controls with COVID air purification ionization technology for eliminating pathogens

- 10,000 sf Tenant Event Center for meetings/events/training
- Video Conference Center