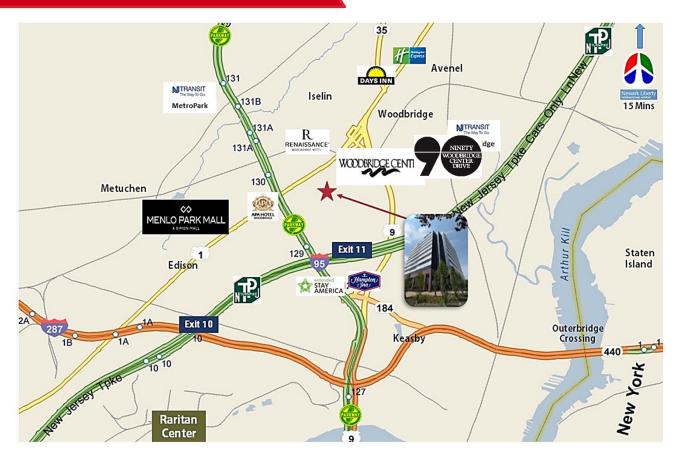

## ABOUT THE LOCATION

Strategically located at the intersection of US Routes 1 & 9, 90 Woodbridge Center Drive offers easy access to the New Jersey Turnpike, Garden State Parkway, I-287, Route 440 and the Outerbridge Crossing.

Situated in a corporate campus setting, the area surrounding 90 Woodbridge Center Drive is comprised of several major retail centers including the Woodbridge Center Mall and Menlo Park Mall. Restaurants, hotel accommodations, banking, daycare and fitness centers are all located within close proximity to 90 Woodbridge Center Drive. Newark International Airport is just 20 minutes away, and Metro Park Train Station and Woodbridge Train Station are both less than 3 miles away. New Jersey Transit buses stop along Woodbridge Center Drive and travel to Metro Park Train Station and Woodbridge Train Station.