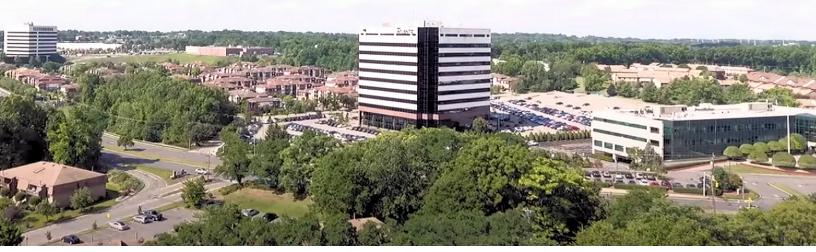

# **Property Features**

90 Woodbridge Center Drive is a recently renovated eleven story, 245,000 sq. ft. Class A office building offering dramatic views and high visibility from the New Jersey Turnpike and the Garden State Parkway.

## ABOUT THE LOCATION

Strategically located at the intersection of US Routes 1 & 9, 90 Woodbridge Center Drive offers easy access to the New Jersey Turnpike, Garden State Parkway, I-287, Route 440 and the Outerbridge Crossing.