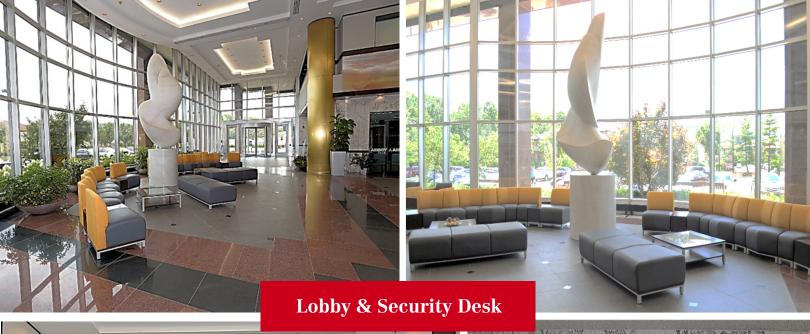

Woodbridge, New Jersey

Newly renovated 2 Story Atrium Lobby featuring new seating areas and revolving entrance doors

- New full-service Café with private dining room and outdoor seating
- Full-service Bank & ATM
- NJ Transit bus stop at building

PROPERTY HIGHLIGHTS

- New elevator cabs, restrooms and parking lot
- Electric car charging stations
- New attended lobby Security Desk and electronic Tenant Directory
- Connectivity: Verizon, Comcast, Cablevision and Lightpath
- Freight elevator and loading dock
- Owner occupied and managed by full time staff