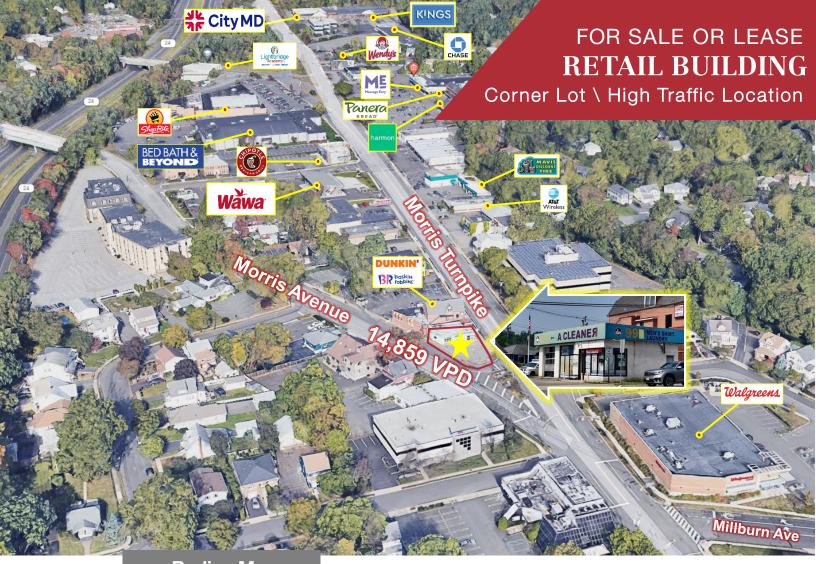

## **Property Features**

- ±1,200 sq. ft. retail building for sale or lease
- Featuring 300 sq. ft. of office space and 1 drive-in bay
- Paved parking area for 5 cars and dual points of access
- Situated at the signalized intersection of Morris Avenue and Morris Turnpike
- Excellent visibility along busy commuter/retail corridor
- Easy access to Route 24 and Interstate 78
- Situated in densely populated area with strong demographics and high daytime population
- Area retailers include Dunkin'/Baskin Robbins, Wawa, Panera Bread, Shop-Rite, Massage Envy, Walgreens, Chipotle, Bed Bath & Beyond, Chase Bank, Harmons, Wendy's, AT&T, and Mavis Tire
- Call for sale or lease price information