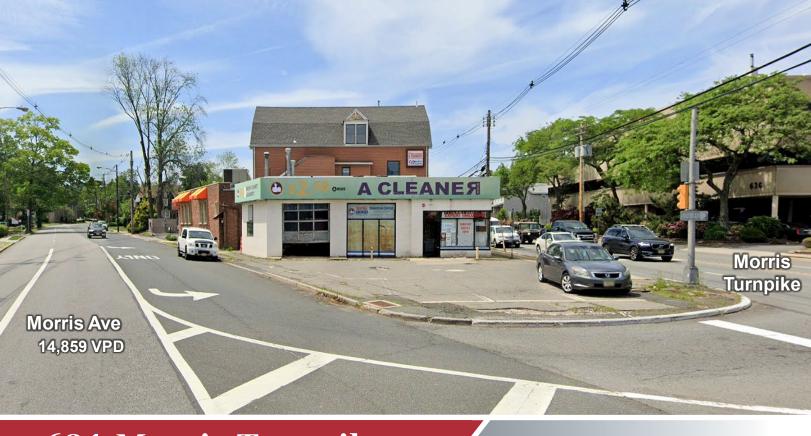

## 631 Morris Turnpike Springfield, New Jersey

## **Property Features**

- ±1,200 sq. ft. retail building for sale or lease
- Featuring 300 sq. ft. of office space and 1 drive-in bay
- Paved parking area for 5 cars and dual points of access
- Situated at the signalized intersection of Morris Avenue and Morris Turnpike
- Excellent visibility along busy commuter/retail corridor
- Easy access to Route 24 and Interstate 78
- Situated in densely populated area with strong demographics and high daytime population
- Area retailers include Dunkin'/Baskin Robbins, Wawa, Panera Bread, Shop-Rite, Massage Envy, Walgreens, Chipotle, Bed Bath & Beyond, Chase Bank, Harmons, Wendy's, AT&T, and Mavis Tire
- Call for sale or lease price information