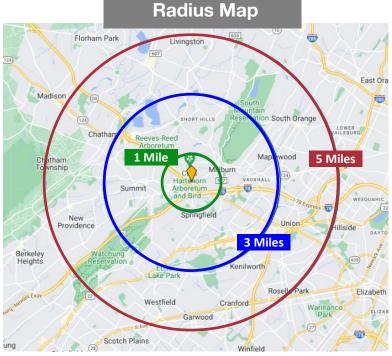

90 Woodbridge Center Drive, Suite 160 | Woodbridge, NJ 07095 732 985 3000 | naidb.com **Area Demographics** 

|            | <b>ÍŤ</b> .<br>► |         |           |
|------------|------------------|---------|-----------|
| 1 Mile     | 13,813           | 5,436   | \$153,93  |
| 3 Miles    | 89,976           | 32,586  | \$163,314 |
| 5 Miles    | 328,785          | 163,314 | \$146,521 |
| 14,859 VPD |                  |         |           |