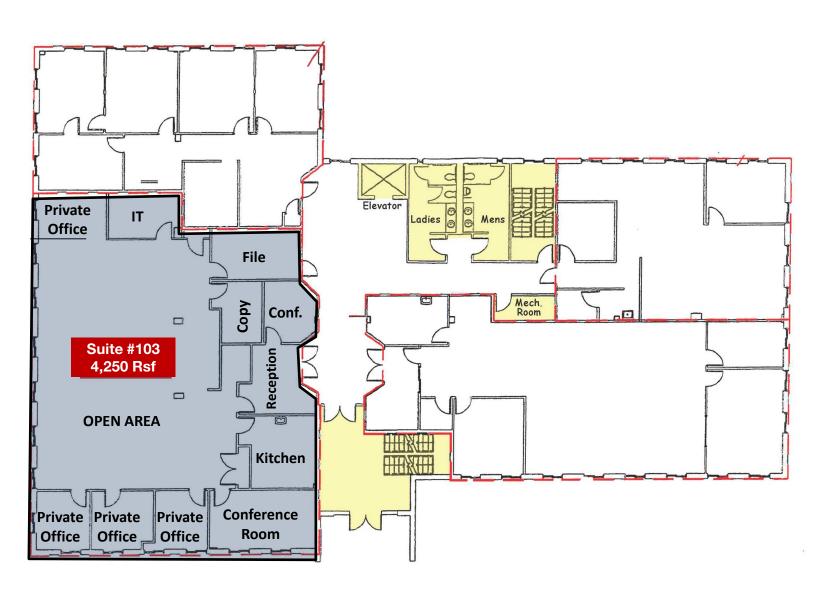

## EDISON OFFICE PLAZA Office Space For Lease

Edison, New Jersey

DESCRIPTION +/- 32,000 sq. ft office building

**AVAILABLE** 

Suite 103

4,250 Rsf

**FEATURES** 

Reception Area, 6 Furnished Offices, 20 Workstations, 2 Conference Rooms, Kitchen and File/Storage Area

# Available Floor Plans First Floor

515
PLAINFIELD AVE
Edison, New Jersey