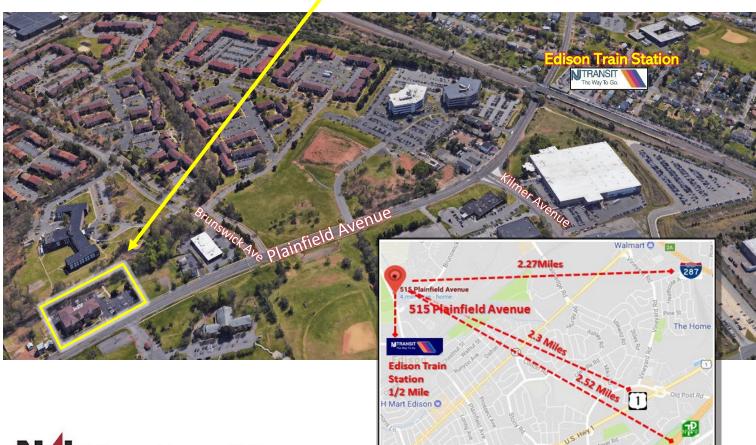

- Front Signage Monument
- **Brick Facade**
- Verizon and Cablevision Connectivity
- Parking 3.5 / 1,000 SF
- Owner Occupied /Managed

CONVENIENT **LOCATION** 

- Close to Edison Train Station, Route 27 and US Route 1
- Near I-287, NJ Turnpike, the Garden State Parkway and Outerbridge Crossing
- 25 minutes from Newark Liberty International Airport and the Holland Tunnel
- Hotels, Restaurants, and Shopping