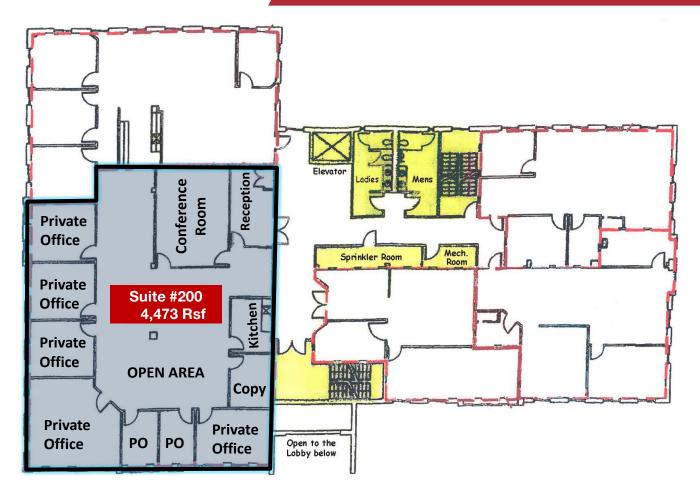

IDEAL FOR CO-WORKING SUITES COMPANY

Suite 200

4,473 Rsf

Reception Area, 7 Windowed Offices, Conference Room, Kitchen, Open Area

MAY DIVIDE INTO ±2,000 RSF UNITS

**RENT** 

\$17.00 Rsf + Tenant Electric

**FEATURES** 

## EDISON OFFICE PLAZA

Available Floor Plans
Second Floor

Na DiLeo-Bram & Co.

Commercial Real Estate Services, Worldwide.

90 Woodbridge Center Drive, Suite 160 Woodbridge, NJ 07095 732 985 3000

naidb.com

For Further Information, Please Contact Exclusive Broker