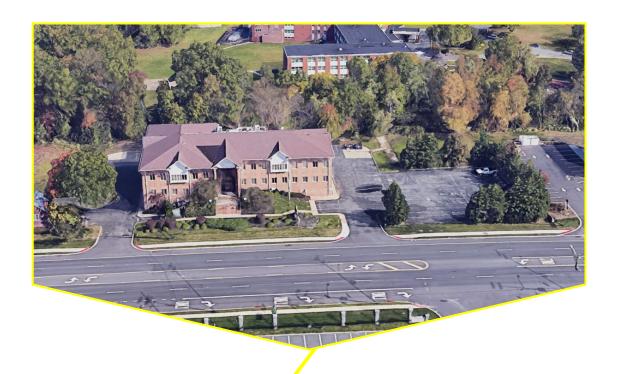

## EDISON OFFICE PLAZA Office Space For Lease

Edison, New Jersey

DESCRIPTION +/- 32,000 sq. ft office building

**AVAILABLE** 

Suite 103

4,250 Rsf

**FEATURES** 

Reception Area, 6 Furnished Offices, 20 Workstations, 2 Conference Rooms, Kitchen and File/Storage Area

### EDISON OFFICE PLAZA