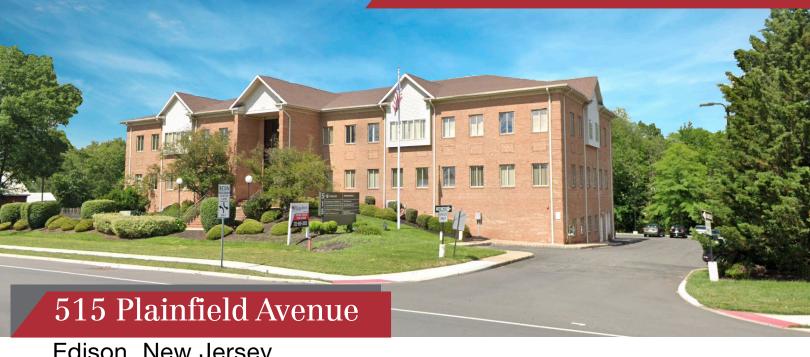

## EDISON OFFICE PLAZA Office Space For Lease

Edison, New Jersey

DESCRIPTION +/- 32,000 sq. ft office building

**AVAILABLE** 

Suite 103

4,250 Rsf

**FEATURES** 

Reception Area, 6 Furnished Offices, 20 Workstations, 2 Conference Rooms, Kitchen and File/Storage Area

# Available Floor Plans First Floor

515
PLAINFIELD AVE
Edison, New Jersey